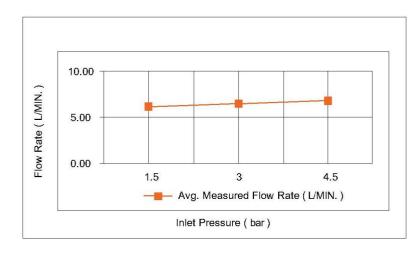

#### **SPECIFICATIONS**

| Color             | : Available in Chrome, Matt Gold, Matt Black, Bronze Brass, Matt Grey |
|-------------------|-----------------------------------------------------------------------|
| Mounting          | : Wall Mounted                                                        |
| Flow Rate (litre) | : 6.30                                                                |
| Material          | : Brass                                                               |
| Height (mm)       | : 25                                                                  |
| Depth (mm)        | : 188                                                                 |
| Shape             | : Round                                                               |
|                   |                                                                       |

# FLOW CHART

Matte

Matte

Gold Black

Bronze

Chrome

Matte Grey