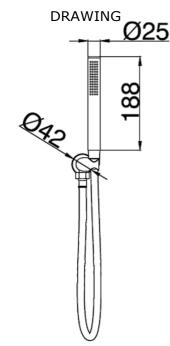

#### 390100104692

The Spain Round Hand Shower & Hose in Bronze Brass combines minimalist design with functionality to enhance your shower experience. With its sleek and modern appearance, this hand shower set offers both practicality and style, adding a contemporary touch to your bathroom.

#### **SPECIFICATIONS**

| Color             | : Available in Chrome, Matt Gold, Matt Black, Bronze Brass, Matt Grey |
|-------------------|-----------------------------------------------------------------------|
| Mounting          | : Wall Mounted                                                        |
| Flow Rate (litre) | : 6.30                                                                |
| Material          | : Brass                                                               |
| Height (mm)       | : 25                                                                  |
| Depth (mm)        | : 188                                                                 |
| Shape             | : Round                                                               |
|                   |                                                                       |