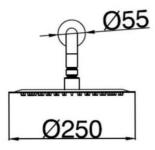

#### SPECIFICATIONS

| Color                 | : Available in Chrome, Matt Gold, Matt Black, Bronze Brass, |                                      |
|-----------------------|-------------------------------------------------------------|--------------------------------------|
| Operation Type        | : Manual                                                    |                                      |
| Flow Rate (liter)     | : 6.28                                                      |                                      |
| Material              | : Brass                                                     |                                      |
| Depth (mm)            | : 55                                                        |                                      |
| Width (mm)            | : 250                                                       |                                      |
| Shape                 | : Round                                                     | Matte Gold Matte Black Bronze Chrome |
| Water Efficiency Rate | : <del>****</del>                                           |                                      |
|                       |                                                             |                                      |