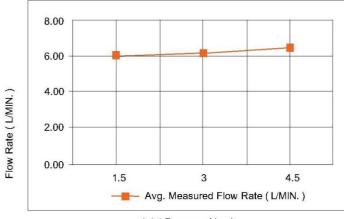

#### SPECIFICATIONS

| Color                 | : Available in Chrome, Matt Gold, Matt Black, Bronze Brass, |                                      |
|-----------------------|-------------------------------------------------------------|--------------------------------------|
| Operation Type        | : Manual                                                    |                                      |
| Flow Rate (liter)     | : 6.28                                                      |                                      |
| Material              | : Brass                                                     |                                      |
| Depth (mm)            | : 55                                                        |                                      |
| Width (mm)            | : 250                                                       |                                      |
| Shape                 | : Round                                                     | Matte Gold Matte Black Bronze Chrome |
| Water Efficiency Rate | : <del>****</del>                                           |                                      |
|                       |                                                             |                                      |

### FLOW CHART

Inlet Pressure ( bar )