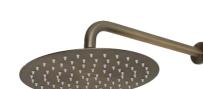

#### **Casa Milano**

Spain Ultra Slim Shower Head Bronze Brass

#### 390100104690

The Spain collection Slim Shower Head, Bronze brass is a high-quality shower head that is perfect for anyone looking for a sleek and modern design. The shower head has a unique, ultra-thin design that takes up less space on the wall, making it ideal for small bathrooms.

#### SPECIFICATIONS

| Color                 | : Available in Chrome, Matt Gold, Matt Black, Bronze Brass, |                                      |
|-----------------------|-------------------------------------------------------------|--------------------------------------|
| Operation Type        | : Manual                                                    |                                      |
| Flow Rate (liter)     | : 6.28                                                      |                                      |
| Material              | : Brass                                                     |                                      |
| Depth (mm)            | : 55                                                        |                                      |
| Width (mm)            | : 250                                                       |                                      |
| Shape                 | : Round                                                     | Matte Gold Matte Black Bronze Chrome |
| Water Efficiency Rate | : <del>****</del>                                           |                                      |
|                       |                                                             |                                      |