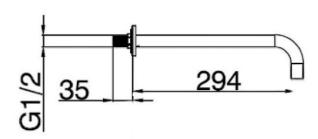

#### **SPECIFICATIONS**

Color : Available in Chrome, Matt Gold, Matt Black, Bronze Brass

: Wall Mounted Mounting

Material : Brass Height (mm) : 0.5 Depth (mm) : 294 : Cylindrical Shape

**DRAWING** 