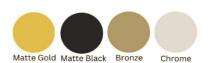

#### **SPECIFICATIONS**

Color : Available in Chrome, Matt Gold, Matt Black, Bronze Brass

: Wall Mounted Mounting

Material : Brass Height (mm) : 0.5 Depth (mm) : 294 : Cylindrical Shape

**DRAWING** 