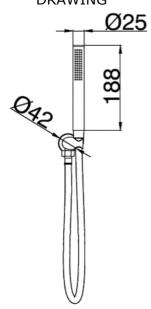

### DRAWING

## SPECIFICATIONS

Color : Available in Chrome, Matt Gold, Matt Black, Bronze Brass, Matt Grey

Mounting : Wall Mounted

Flow Rate (litre) : 6.30

Material : Brass

Height (mm) : 25

Depth (mm) : 188

Shape : Round