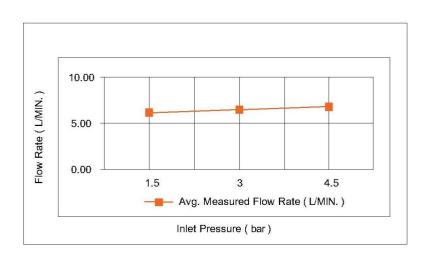

### FLOW CHART

## SPECIFICATIONS

Color : Available in Chrome, Matt Gold, Matt Black, Bronze Brass, Matt Grey

Mounting : Wall Mounted

Flow Rate (litre) : 6.30

Material : Brass

Height (mm) : 25

Depth (mm) : 188

Shape : Round