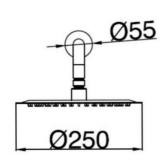

#### **DRAWING**

### **SPECIFICATIONS**

Color : Available in Chrome, Matt Gold, Matt Black, Bronze Brass,

Operation Type : Manual
Flow Rate (liter) : 6.28
Material : Brass
Depth (mm) : 55
Width (mm) : 250
Shape : Round

Water Efficiency Rate :★★★★