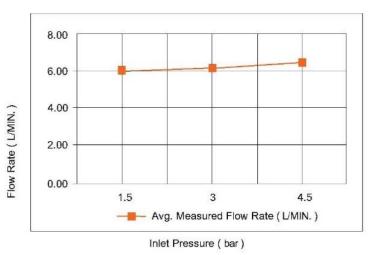

## FLOW CHART

### **SPECIFICATIONS**

Color : Available in Chrome, Matt Gold, Matt Black, Bronze Brass,

Operation Type : Manual
Flow Rate (liter) : 6.28
Material : Brass
Depth (mm) : 55
Width (mm) : 250
Shape : Round

Water Efficiency Rate :★★★★