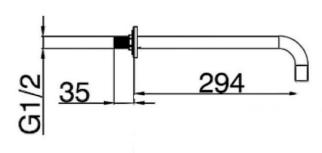

lends form and function, making it a striking focal point that elevates both your shower routine and your bathroom's contemporary aesthetics.

## SPECIFICATIONS

| Color       | : Available in Chrome, Matt Gold, Matt Black, Bronze Brass |
|-------------|------------------------------------------------------------|
| Mounting    | : Wall Mounted                                             |
| Material    | : Brass                                                    |
| Height (mm) | : 0.5                                                      |
| Depth (mm)  | : 294                                                      |
| Shape       | : Cylindrical                                              |
|             |                                                            |

DRAWING





Chrome



## TECHNOLOGY





Leak Proof

**Durable Materials** 







Follow us - casamilanouae 

www.casamilanoitaly.com

Email us - info@casamilanoitaly.com WHATSAPP & TOLL FREE

800 9394