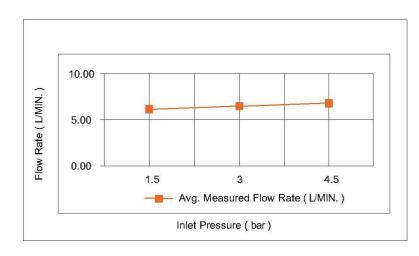

FLOW CHART

### SPECIFICATIONS

| Color             | : Available in Chrome, Matt Gold, Matt Black, Bronze Brass, Matt Grey |            |
|-------------------|-----------------------------------------------------------------------|------------|
| Mounting          | : Wall Mounted                                                        |            |
| Flow Rate (litre) | : 6.30                                                                |            |
| Material          | : Brass                                                               |            |
| Height (mm)       | : 25                                                                  |            |
| Depth (mm)        | : 188                                                                 | Constitute |
| Shape             | : Round                                                               |            |
|                   |                                                                       |            |