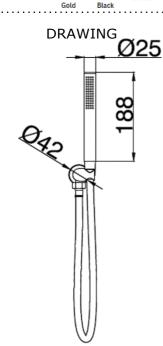

### SPECIFICATIONS

| Color             | : Available in Chrome, Matt Gold, Matt Black, Bronze Brass, Matt Grey |            |
|-------------------|-----------------------------------------------------------------------|------------|
| Mounting          | : Wall Mounted                                                        |            |
| Flow Rate (litre) | : 6.30                                                                |            |
| Material          | : Brass                                                               |            |
| Height (mm)       | : 25                                                                  |            |
| Depth (mm)        | : 188                                                                 | Constitute |
| Shape             | : Round                                                               |            |
|                   |                                                                       |            |