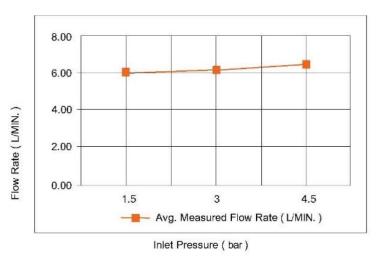

# TECHNICAL DATA SHEET



## Casa Milano

Spain Ultra Slim Shower Head Chrome

## 390100104682

The Spain collection Slim Shower Head, Bronze brass is a high-quality shower head that is perfect for anyone looking for a sleek and modern design. The shower head has a unique, ultra-thin design that takes up less space on the wall, making it ideal for small bathrooms.

## **SPECIFICATIONS**

Color : Available in Chrome, Matt Gold, Matt Black, Bronze Brass,

Operation Type : Manual Flow Rate (liter) : 6.28 Material : Brass Height (mm) : 150 : 250 Width (mm) Shape : Round

Water Efficiency Rate \*\*\*\*\*





#### FLOW CHART



#### **DRAWING**



## **TECHNOLOGY**







Leak Proof

**Durable Materials** 

**ECO Smart** 





Follow us - casamilanouae