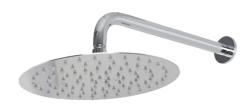

## Casa Milano

Spain Ultra Slim Shower Head Chrome

## 390100104682

The Spain collection Slim Shower Head, Bronze brass is a high-quality shower head that is perfect for anyone looking for a sleek and modern design. The shower head has a unique, ultra-thin design that takes up less space on the wall, making it ideal for small bathrooms.

## **SPECIFICATIONS**

Color : Available in Chrome, Matt Gold, Matt Black, Bronze Brass,

Operation Type : Manual Flow Rate (liter) : 6.28 Material : Brass Height (mm) : 150 : 250 Width (mm) Shape : Round