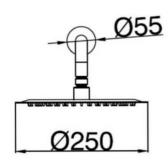

# TECHNICAL DATA SHEET



## Casa Milano

Spain Ultra Slim Shower Head Chrome

## 390100104682

The Spain collection Slim Shower Head, Bronze brass is a high-quality shower head that is perfect for anyone looking for a sleek and modern design. The shower head has a unique, ultra-thin design that takes up less space on the wall, making it ideal for small bathrooms.

## **SPECIFICATIONS**

Color : Available in Chrome, Matt Gold, Matt Black, Bronze Brass,

Operation Type : Manual Flow Rate (liter) : 6.28 Material : Brass Height (mm) : 150 : 250 Width (mm) Shape : Round

Water Efficiency Rate \*\*\*\*\*





#### FLOW CHART



#### **DRAWING**



## **TECHNOLOGY**







Leak Proof

**Durable Materials** 

**ECO Smart** 





Follow us - casamilanouae