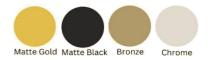

#### **SPECIFICATIONS**

Color : Available in Chrome, Matt Gold, Matt Black, Bronze Brass

: Wall Mounted Mounting

Material : Brass Height (mm) : 0.5 Depth (mm) : 294 : Cylindrical Shape