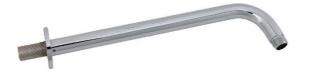

#### 390100104681

The Spain collection Shower Arm is a modern marvel that redefines your shower experience. With meticulous craftsmanship, this shower arm seamlessly blends form and function, making it a striking focal point that elevates both your shower routine and your bathroom's contemporary aesthetics.

#### **SPECIFICATIONS**

Color : Available in Chrome, Matt Gold, Matt Black, Bronze Brass

: Wall Mounted Mounting

Material : Brass Height (mm) : 0.5 Depth (mm) : 294 : Cylindrical Shape