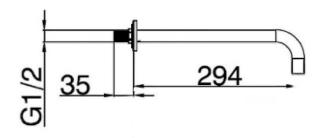

#### **SPECIFICATIONS**

Color : Available in Chrome, Matt Gold, Matt Black, Bronze Brass

: Wall Mounted Mounting

Material : Brass Height (mm) : 0.5 Depth (mm) : 294 : Cylindrical Shape

## **DRAWING**