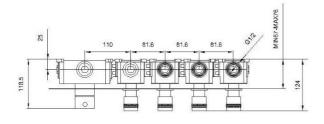

### **SPECIFICATIONS**

Color : Available in Chrome, Matt Gold, Matt Black, Bronze Brass,

Matt Grey

Mounting : Concealed
Operation Type : Manual
Material : Brass
Height (mm) : 150
Depth (mm) : 124
Shape : Rectangle

# DRAWING