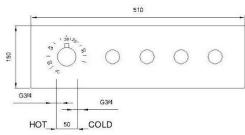

### **SPECIFICATIONS**

Color : Available in Chrome, Matt Gold, Matt Black, Bronze Brass,

Matt Grey

Mounting : Concealed
Operation Type : Manual
Material : Brass
Height (mm) : 150
Depth (mm) : 124
Shape : Rectangle

# DRAWING