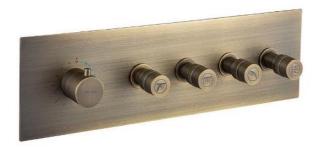

### Casa Milano

Spain Concealed 4 Way Thermostatic Shower Mixer Bronze Brass

#### 390100103383

The luxurious Spain Collection concealed thermostatic shower mixer is a high-end bathroom fixture that combines elegance, functionality, and safety & the design keeps the plumbing components hidden, resulting in a clean & uncluttered look.

### **SPECIFICATIONS**

Color : Available in Chrome, Matt Gold, Matt Black, Bronze Brass,

Matt Grey

Mounting : Concealed
Operation Type : Manual
Material : Brass
Height (mm) : 150
Depth (mm) : 124
Shape : Rectangle