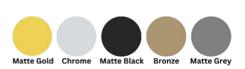

### **SPECIFICATIONS**

Color : Available in Chrome, Matt Gold, Matt Black, Bronze Brass,

Matt Grey

Mounting : Concealed
Operation Type : Manual
Material : Brass
Height (mm) : 150
Depth (mm) : 124
Shape : Rectangle