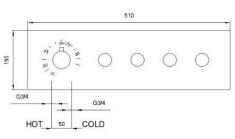

#### DRAWING

## **SPECIFICATIONS**

Color : Available in Chrome, Matt Gold, Matt Black, Bronze Brass,

Matt Grey

Mounting : Concealed Operation Type : Manual Material : Brass Height (mm) : 150 Depth (mm) : 124 Shape : Rectangle