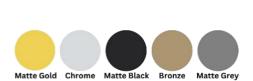

## **SPECIFICATIONS**

Color : Available in Chrome, Matt Gold, Matt Black, Bronze Brass,

Matt Grey

Mounting : Concealed Operation Type : Manual Material : Brass Height (mm) : 150 Depth (mm) : 124 Shape : Rectangle