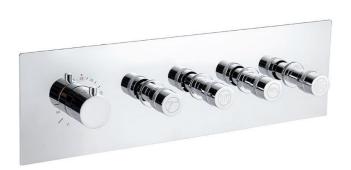

## Casa Milano

Spain Concealed 4 Way Thermostatic Shower Mixer Chrome

#### 390100103379

The luxurious Spain Collection concealed thermostatic shower mixer is a high-end bathroom fixture that combines elegance, functionality, and safety & the design keeps the plumbing components hidden, resulting in a clean & uncluttered look.