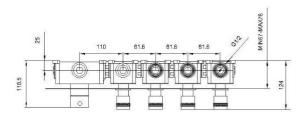

#### DRAWING

## **SPECIFICATIONS**

Color : Available in Chrome, Matt Gold, Matt Black, Bronze Brass,

Matt Grey

Mounting : Concealed Operation Type : Manual Material : Brass Height (mm) : 150 Depth (mm) : 124 Shape : Rectangle