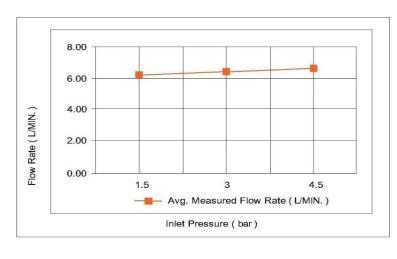

### SPECIFICATIONS

| Color                 | : Available in Chrome, Matt Gold, Matt Black, Bro |               |        |                |        |               |                |                 |                   |
|-----------------------|---------------------------------------------------|---------------|--------|----------------|--------|---------------|----------------|-----------------|-------------------|
|                       | Matt Grey, Saffron Gold, Brushed Nickel, Rust C   | opper         |        |                |        |               |                |                 |                   |
| Туре                  | : Freestanding                                    |               |        |                | T      |               |                |                 |                   |
| Operation Type        | : Manual                                          |               |        |                |        |               |                |                 |                   |
| Flow Rate (liter)     | : 6.54                                            |               |        |                |        |               |                |                 |                   |
| Tap Holes             | : 1 Holes                                         |               |        |                |        |               |                |                 |                   |
| Material              | : Brass                                           |               |        |                |        |               |                |                 |                   |
| Height (mm)           | : 1022                                            |               |        |                |        |               |                |                 |                   |
| Depth (mm)            | : 270                                             |               |        |                |        |               |                |                 |                   |
| Shape                 | : Round                                           |               |        |                |        |               |                |                 |                   |
| Water Efficiency Rate | * <b>****</b>                                     | Matte<br>Gold | Chrome | Matte<br>Black | Bronze | Matte<br>Grey | Rust<br>Copper | Saffron<br>Gold | Brushed<br>Nickel |

## FLOW CHART