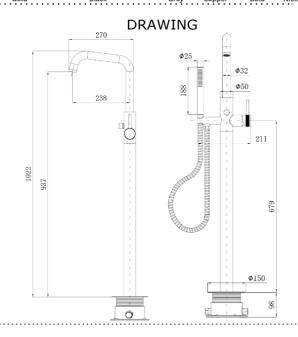

### **SPECIFICATIONS**

Color : Available in Chrome, Matt Gold, Matt Black, Bronze,

Matt Grey, Saffron Gold, Brushed Nickel, Rust Copper

Type : Freestanding

Operation Type : Manual
Flow Rate (liter) : 6.54
Tap Holes : 1 Holes
Material : Brass
Height (mm) : 1022
Depth (mm) : 270
Shape : Round