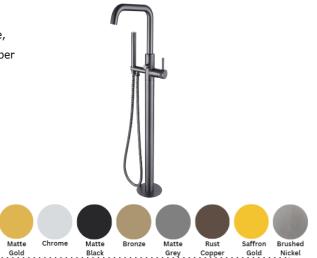

### **SPECIFICATIONS**

Color : Available in Chrome, Matt Gold, Matt Black, Bronze,

Matt Grey, Saffron Gold, Brushed Nickel, Rust Copper

Type : Freestanding

Operation Type : Manual
Flow Rate (liter) : 6.54
Tap Holes : 1 Holes
Material : Brass
Height (mm) : 1022
Depth (mm) : 270
Shape : Round