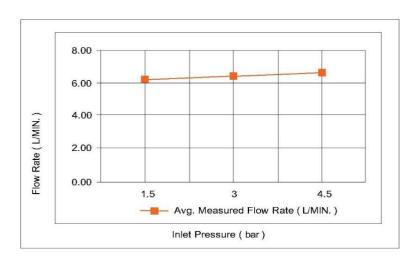

## FLOW CHART

### **SPECIFICATIONS**

Color : Available in Chrome, Matt Gold, Matt Black, Bronze,

Matt Grey, Saffron Gold, Brushed Nickel, Rust Copper

Type : Freestanding

Operation Type : Manual
Flow Rate (liter) : 6.54
Tap Holes : 1 Holes
Material : Brass
Height (mm) : 1022
Depth (mm) : 270
Shape : Round