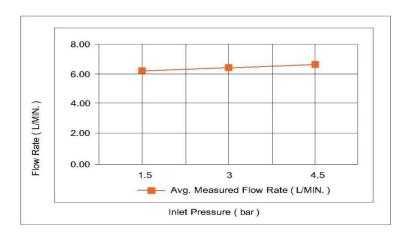

### FLOW CHART

### **SPECIFICATIONS**

Color : Available in Chrome, Matt Gold, Matt Black, Bronze,

Matt Grey, Saffron Gold, Brushed Nickel, Rust Copper

Type : Freestanding

Operation Type : Manual
Flow Rate (liter) : 6.54
Tap Holes : 1 Holes
Material : Brass
Height (mm) : 1022
Depth (mm) : 270
Shape : Round