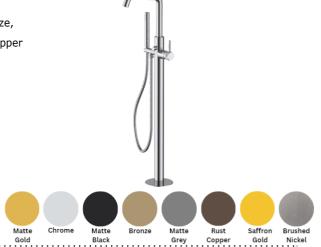

### **SPECIFICATIONS**

Color : Available in Chrome, Matt Gold, Matt Black, Bronze,

Matt Grey, Saffron Gold, Brushed Nickel, Rust Copper

Type : Freestanding

Operation Type : Manual
Flow Rate (liter) : 6.54
Tap Holes : 1 Holes
Material : Brass
Height (mm) : 1022
Depth (mm) : 270
Shape : Round