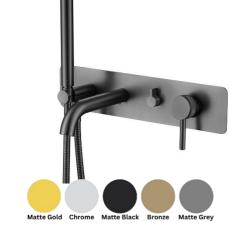

# Casa Milano

Spain Concealed Shower Mixer With Spout Matt Grey

### **SPECIFICATIONS**

Color : Available in Chrome, Matt Gold, Matt Black, Bronze Brass,

Matt Grey

: Concealed Mounting Operation Type : Manual Flow Rate (litre) : 5.35 Material : Brass Height (mm) : 90 Depth (mm) : 180-205 : Rectangle Shape Water Efficiency Rate :**\*\*\*** 