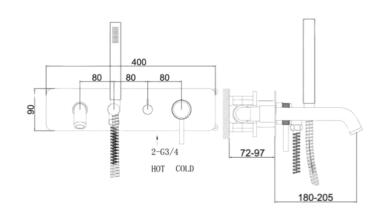

### DRAWING

### **SPECIFICATIONS**

Color : Available in Chrome, Matt Gold, Matt Black, Bronze Brass,

Matt Grey

: Concealed Mounting Operation Type : Manual Flow Rate (litre) : 5.35 Material : Brass Height (mm) : 90 Depth (mm) : 180-205 : Rectangle Shape Water Efficiency Rate :**\*\*\*** 