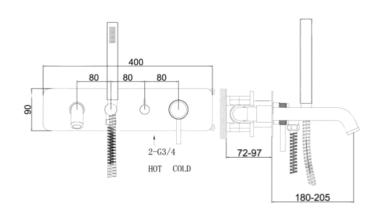

#### **DRAWING**

## **SPECIFICATIONS**

Color : Available in Chrome, Matt Gold, Matt Black, Bronze Brass,

Matt Grey

: Concealed Mounting Operation Type : Manual Flow Rate (litre) : 5.35 Material : Brass Height (mm) : 90 Depth (mm) : 180-205 : Rectangle Shape Water Efficiency Rate :**\*\*\*** 