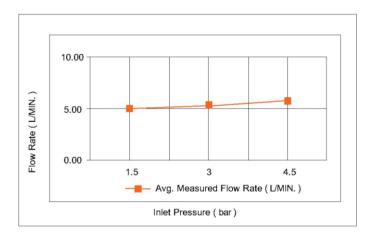

#### FLOW CHART

## **SPECIFICATIONS**

Color : Available in Chrome, Matt Gold, Matt Black, Bronze Brass,

Matt Grey

: Concealed Mounting Operation Type : Manual Flow Rate (litre) : 5.35 Material : Brass Height (mm) : 90 Depth (mm) : 180-205 : Rectangle Shape Water Efficiency Rate :**\*\*\*** 