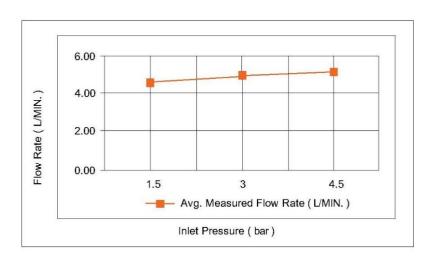

#### FLOW CHART

DRAWING

100

55 - 74

3

22

2-G1/2

310

#### SPECIFICATIONS

| Color                 | : Available in Chrome, Matt Gold, Matt Black, Bronze |   |                |                      |                |                 |                   |
|-----------------------|------------------------------------------------------|---|----------------|----------------------|----------------|-----------------|-------------------|
|                       | Matt Grey, Saffron Gold, Brushed Nickel, Rust Copper | · |                | -                    |                |                 |                   |
| Mounting              | : Wall Mounted                                       |   |                |                      |                |                 |                   |
| Operation Type        | : Manual                                             |   |                |                      |                | S. )            |                   |
| Flow Rate (liter)     | : 4.91                                               |   |                |                      |                |                 |                   |
| Tap Holes             | : 3 Holes                                            |   |                |                      |                |                 |                   |
| Material              | : Stainless steel                                    |   |                |                      |                |                 |                   |
| Height (mm)           | : 60                                                 |   |                |                      |                |                 |                   |
| Depth (mm)            | : 210                                                |   |                |                      |                |                 |                   |
| Shape                 | : Round                                              |   |                |                      |                |                 |                   |
| Water Efficiency Rate | ****                                                 |   |                |                      |                |                 |                   |
|                       | Mat<br>Go                                            |   | Matte<br>Black | Bronze Matte<br>Grey | Rust<br>Copper | Saffron<br>Gold | Brushed<br>Nickel |