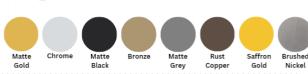

#### **SPECIFICATIONS**

Color : Available in Chrome, Matte Gold, Matte Black, Bronze,

Matt Grey, Saffron Gold, Brushed Nickel, Rust Copper

Mounting : Wall Mounted
Operation Type : Manual
Flow Rate (liter) : 4.91
Tap Holes : 3 Holes
Material : Stainless steel