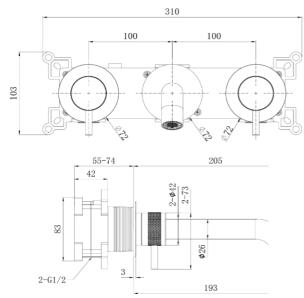

#### DRAWING

Height (mm) : 103

Depth (mm) : 103

Shape : Round

Water Efficiency Rate : \*\*\*