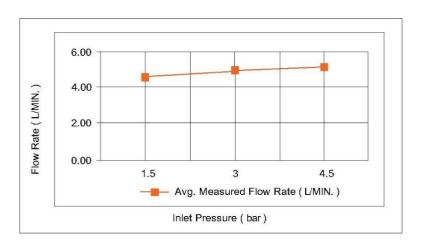

#### FLOW CHART

#### **SPECIFICATIONS**

Color : Available in Chrome, Matte Gold, Matte Black, Bronze,

Matt Grey, Saffron Gold, Brushed Nickel, Rust Copper

Mounting : Wall Mounted
Operation Type : Manual
Flow Rate (liter) : 4.91
Tap Holes : 3 Holes
Material : Stainless steel