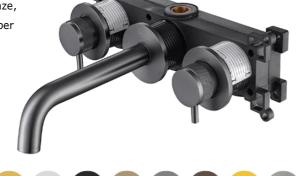

## Casa Milano

Spain Concealed Basin Mixer Matt Grey

#### 390100103362

The Luxurious Spain Collection is known for its almost surreal atmosphere. Bring a touch of Casa Milano Home with this impeccably designed bathroom sink faucet.

#### **SPECIFICATIONS**

Color : Available in Chrome, Matte Gold, Matte Black, Bronze,

Matt Grey, Saffron Gold, Brushed Nickel, Rust Copper

Mounting : Wall Mounted
Operation Type : Manual
Flow Rate (liter) : 4.91
Tap Holes : 3 Holes
Material : Stainless steel