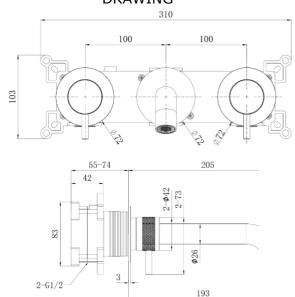

# TECHNICAL DATA SHEET



## Casa Milano

Spain Concealed Basin Mixer Matt Black

#### 390100103361

The Luxurious Spain Collection is known for its almost surreal atmosphere. Bring a touch of Casa Milano Home with this impeccably designed bathroom sink faucet.

#### **SPECIFICATIONS**

Color : Available in Chrome, Matt Gold, Matt Black, Bronze

Matt Grey, Saffron Gold, Brushed Nickel, Rust Copper

: Wall Mounted Mounting Operation Type : Manual Flow Rate (liter) : 4.91 Tap Holes : 3 Holes Material : Stainless steel

: 103 Height (mm) : 310 Depth (mm)

Shape

Water Efficiency Rate \*\*\*\*















FLOW CHART

: Round



#### **DRAWING**



### **TECHNOLOGY**









**Durable Materials** 

**ECO Smart** 





Follow us - casamilanouae