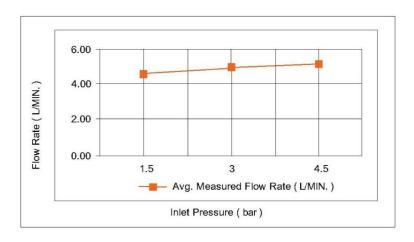

#### **SPECIFICATIONS**

Color : Available in Chrome, Matt Gold, Matt Black, Bronze

Matt Grey, Saffron Gold, Brushed Nickel, Rust Copper

: Wall Mounted Mounting Operation Type : Manual Flow Rate (liter) : 4.91 Tap Holes : 3 Holes Material : Stainless steel

: 103 Height (mm) : 310 Depth (mm)

Shape

Water Efficiency Rate \*\*\*\*

FLOW CHART

: Round