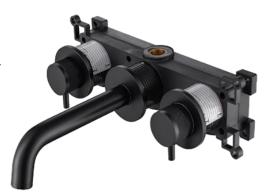

## Casa Milano

Spain Concealed Basin Mixer Matt Black

#### 390100103361

The Luxurious Spain Collection is known for its almost surreal atmosphere. Bring a touch of Casa Milano Home with this impeccably designed bathroom sink faucet.

#### **SPECIFICATIONS**

Color : Available in Chrome, Matt Gold, Matt Black, Bronze

Matt Grey, Saffron Gold, Brushed Nickel, Rust Copper

: Wall Mounted Mounting Operation Type : Manual Flow Rate (liter) : 4.91 Tap Holes : 3 Holes Material : Stainless steel

: 103 Height (mm) : 310 Depth (mm)

Shape

Water Efficiency Rate \*\*\*\*

FLOW CHART

: Round