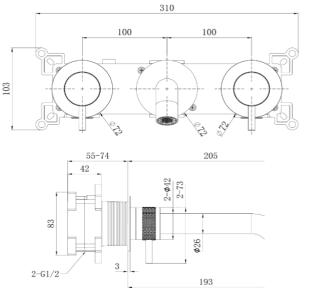

#### SPECIFICATIONS

| Color                 | : Available in Chrome, Matt Gold, Matt Black, Bronz | ze,                  |                       |               |                |                 |                   |
|-----------------------|-----------------------------------------------------|----------------------|-----------------------|---------------|----------------|-----------------|-------------------|
|                       | Matt Grey, Saffron Gold, Brushed Nickel, Rust Cop   | oper                 | 6                     |               |                |                 |                   |
| Mounting              | : Wall Mounted                                      |                      |                       |               |                | - E             | 51                |
| Operation Type        | : Manual                                            |                      | Y                     |               |                |                 |                   |
| Flow Rate (liter)     | : 4.91                                              |                      |                       | 5             |                |                 | 1                 |
| Tap Holes             | : 3 Holes                                           |                      |                       |               | 2              | 1               |                   |
| Material              | : Stainless steel                                   |                      |                       |               |                |                 |                   |
| Height (mm)           | : 103                                               |                      |                       |               |                |                 |                   |
| Depth (mm)            | : 310                                               |                      |                       |               |                |                 |                   |
| Shape                 | : Round                                             |                      |                       |               |                |                 |                   |
| Water Efficiency Rate | : <b>****</b>                                       | Matte Chrome<br>Gold | Matte Bronze<br>Black | Matte<br>Grey | Rust<br>Copper | Saffron<br>Gold | Brushed<br>Nickel |

### FLOW CHART

DRAWING