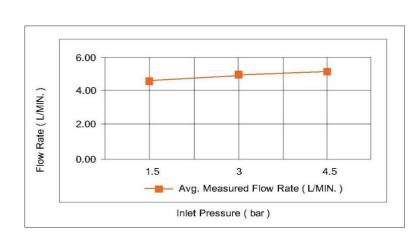

#### SPECIFICATIONS

| Color                 | : Available in Chrome, Matt Gold, Matt Black, Bronz | ze,                  |                       |               |                |                 |                   |
|-----------------------|-----------------------------------------------------|----------------------|-----------------------|---------------|----------------|-----------------|-------------------|
|                       | Matt Grey, Saffron Gold, Brushed Nickel, Rust Cop   | oper                 | 6                     |               |                |                 |                   |
| Mounting              | : Wall Mounted                                      |                      |                       |               |                | - E             | 51                |
| Operation Type        | : Manual                                            |                      | Y                     |               |                |                 |                   |
| Flow Rate (liter)     | : 4.91                                              |                      |                       | 5             |                |                 | 1                 |
| Tap Holes             | : 3 Holes                                           |                      |                       |               | 2              | 1               |                   |
| Material              | : Stainless steel                                   |                      |                       |               |                |                 |                   |
| Height (mm)           | : 103                                               |                      |                       |               |                |                 |                   |
| Depth (mm)            | : 310                                               |                      |                       |               |                |                 |                   |
| Shape                 | : Round                                             |                      |                       |               |                |                 |                   |
| Water Efficiency Rate | : <b>****</b>                                       | Matte Chrome<br>Gold | Matte Bronze<br>Black | Matte<br>Grey | Rust<br>Copper | Saffron<br>Gold | Brushed<br>Nickel |

### FLOW CHART

DRAWING