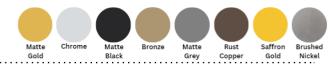

#### **SPECIFICATIONS**

Color : Available in Chrome, Matt Gold, Matt Black, Bronze

Matt Grey, Saffron Gold, Brushed Nickel, Rust Copper

Mounting : Wall Mounted

Operation Type : Manual

Flow Rate (liter) : 4.91