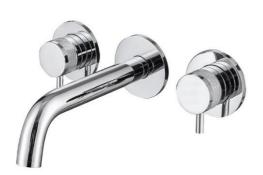

# Casa Milano

Spain Concealed Basin Mixer Chrome

#### 390100103359

The Luxurious Spain Collection is known for its almost surreal atmosphere. Bring a touch of Casa Milano Home with this impeccably designed bathroom sink faucet.

#### **SPECIFICATIONS**

Color : Available in Chrome, Matt Gold, Matt Black, Bronze

Matt Grey, Saffron Gold, Brushed Nickel, Rust Copper

Mounting : Wall Mounted

Operation Type : Manual

Flow Rate (liter) : 4.91