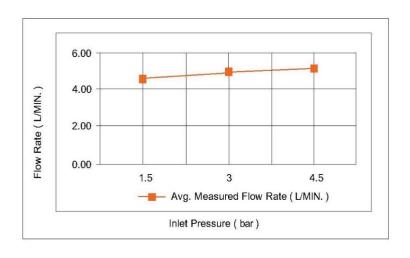

### FLOW CHART

#### **SPECIFICATIONS**

Color : Available in Chrome, Matt Gold, Matt Black, Bronze

Matt Grey, Saffron Gold, Brushed Nickel, Rust Copper

Mounting : Wall Mounted

Operation Type : Manual

Flow Rate (liter) : 4.91