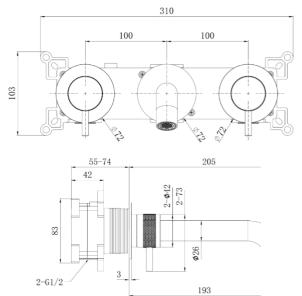

#### DRAWING

Tap Holes : 3 Holes

Material : Stainless steel

Height (mm) : 103
Depth (mm) : 310
Shape : Round

Water Efficiency Rate :★★★★