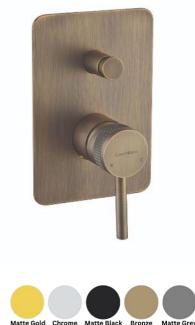

#### Casa Milano

Spain Concealed Shower Mixer Bronze Brass

### 390100103358

The luxurious Spain Collection concealed shower mixer with a 2-way diverter is sleek and functional bathroom fixture that offers convenience and versatility.

#### SPECIFICATIONS

| Color                 | : Available in Chrome, Matte Gold, Matte Black, Bronze Brass, |
|-----------------------|---------------------------------------------------------------|
|                       | Matte Grey                                                    |
| Mounting              | : Concealed                                                   |
| Operation Type        | : Manual                                                      |
| Material              | : Brass                                                       |
| Height (mm)           | : 170                                                         |
| Depth (mm)            | : 115                                                         |
| Shape                 | : Rectangle                                                   |
| Water Efficiency Rate | : <b>★★★★</b>                                                 |
|                       |                                                               |