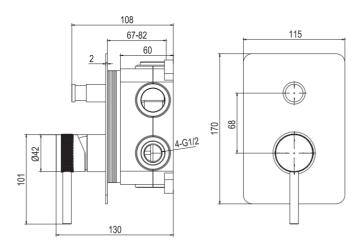

#### SPECIFICATIONS

| Color                 | : Available in Chrome, Matte Gold, Matte Black, Bronze Brass, |
|-----------------------|---------------------------------------------------------------|
|                       | Matte Grey                                                    |
| Mounting              | : Concealed                                                   |
| Operation Type        | : Manual                                                      |
| Material              | : Brass                                                       |
| Height (mm)           | : 170                                                         |
| Depth (mm)            | : 115                                                         |
| Shape                 | : Rectangle                                                   |
| Water Efficiency Rate | : <b>★★★★</b>                                                 |
|                       |                                                               |

## DRAWING

Leak Proof

Durable Materials

ECO Smart

Follow us - casamilanouae (f) (D) (D) (in) (P) www.casamilanoitaly.com Email us - info@casamilanoitaly.com , WHATSAPP & TOLL FREE

800 9394