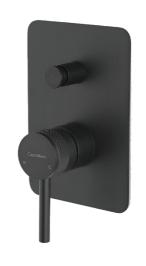

#### Casa Milano

Spain Concealed Shower Mixer Matte Black

#### 390100103357

The luxurious Spain Collection concealed shower mixer with a 2-way diverter is sleek and functional bathroom fixture that offers convenience and versatility.

#### **SPECIFICATIONS**

Color : Available in Chrome, Matte Gold, Matte Black, Bronze Brass,

Matte Grey

Mounting : Concealed
Operation Type : Manual
Material : Brass
Height (mm) : 170
Depth (mm) : 115
Shape : Rectangle
Water Efficiency Rate :