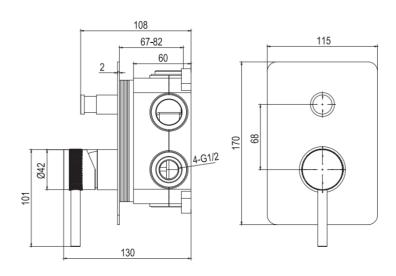

## DRAWING

#### **SPECIFICATIONS**

Color : Available in Chrome, Matte Gold, Matte Black, Bronze Brass,

Matte Grey

Mounting : Concealed
Operation Type : Manual
Material : Brass
Height (mm) : 170
Depth (mm) : 115
Shape : Rectangle
Water Efficiency Rate :