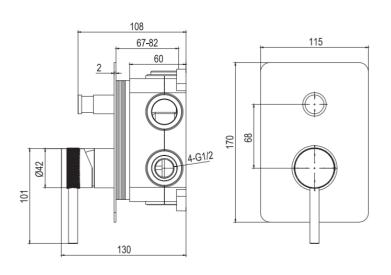

#### **DRAWING**

## **SPECIFICATIONS**

Water Efficiency Rate

Color : Available in Chrome, Matte Gold, Matte Black, Bronze Brass,

Matte Grey

\*\*\*\*

Mounting : Concealed
Operation Type : Manual
Material : Brass
Height (mm) : 170
Depth (mm) : 115
Shape : Rectangle