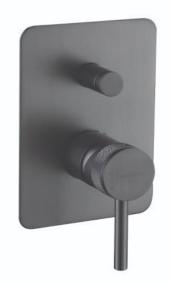

### Casa Milano

Spain Concealed Shower Mixer Matte Grey

### 390100103356

The luxurious Spain Collection concealed shower mixer with a 2-way diverter is sleek and functional bathroom fixture that offers convenience and versatility.

## **SPECIFICATIONS**

Water Efficiency Rate

Color : Available in Chrome, Matte Gold, Matte Black, Bronze Brass,

Matte Grey

\*\*\*\*

Mounting : Concealed
Operation Type : Manual
Material : Brass
Height (mm) : 170
Depth (mm) : 115
Shape : Rectangle