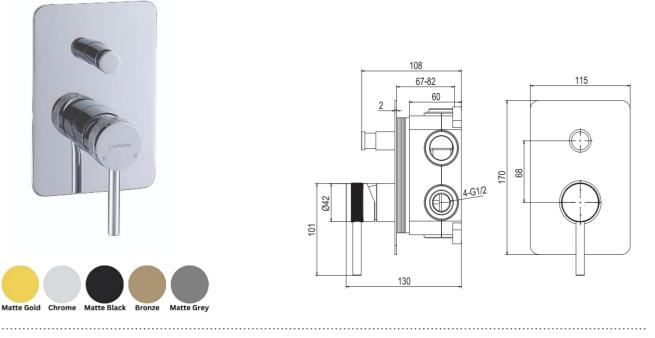

### SPECIFICATIONS

| Color                 | : Available in Chrome, Matte Gold, Matte Black, Bronze Brass, |
|-----------------------|---------------------------------------------------------------|
|                       | Matte Grey                                                    |
| Mounting              | : Concealed                                                   |
| Operation Type        | : Manual                                                      |
| Material              | : Brass                                                       |
| Height (mm)           | : 170                                                         |
| Depth (mm)            | : 115                                                         |
| Shape                 | : Rectangle                                                   |
| Water Efficiency Rate | :★★★★★                                                        |
|                       |                                                               |

DRAWING