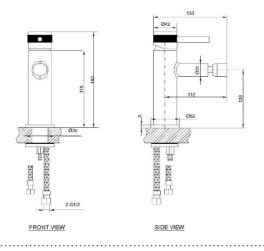

## DRAWING

#### **SPECIFICATIONS**

Color : Available in Matte Gold, Matte Black, Bronze Brass,

Matte Grey

Mounting : Deck Mounted

: Manual Operation Type Operation Pressure (bar): 4.5 Flow Rate (liter) : 6.54 Tap Holes : 1 Hole Material : Brass : 180 Height (mm) Depth (mm) : 42 Shape : Round \*\*\*\*\* Water Efficiency Rate