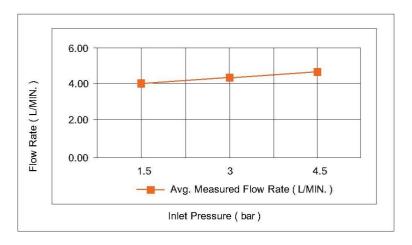

# **TECHNICAL DATA SHEET**



## Casa Milano

Spain Bidet Mixer With Pop Up Waste, Bronze Brass

#### 390100103353

The Luxurious Spain Collection Bidet Mixer is a premium bathroom fixture that combines elegance, innovation, and functionality. Crafted with attention to detail, this bidet mixer showcases a sophisticated design that complements contemporary bathroom aesthetics.

#### **SPECIFICATIONS**

Color : Available in Matte Gold, Matte Black, Bronze Brass,

Matte Grey

Mounting : Deck Mounted

: Manual Operation Type Operation Pressure (bar): 4.5 Flow Rate (liter) : 6.54 Tap Holes : 1 Hole Material : Brass : 180 Height (mm) Depth (mm) : 42 Shape : Round \*\*\*\*\* Water Efficiency Rate



## FLOW CHART



## DRAWING



## **TECHNOLOGY**







Leak Proof

**Durable Materials** 

ECO Smart





Follow us - casamilanouae