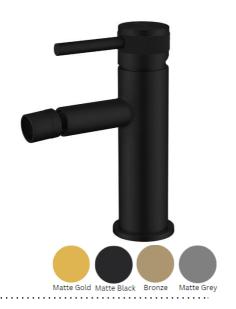

## Casa Milano

Spain Bidet Mixer With Pop Up Waste, Matte Black

#### **SPECIFICATIONS**

Color : Available in Matte Gold, Matte Black, Bronze Brass,

Matte Grey

Mounting : Deck Mounted

Operation Type : Manual Operation Pressure (bar): 4.5 Flow Rate (liter) : 6.54 Tap Holes : 1 Hole Material : Brass : 180 Height (mm) Depth (mm) : 42 Shape : Round \*\*\*\*\* Water Efficiency Rate