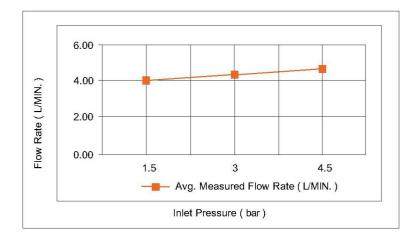

## FLOW CHART

#### **SPECIFICATIONS**

Color : Available in Matte Gold, Matte Black, Bronze Brass,

Matte Grey

Mounting : Deck Mounted

Operation Type : Manual Operation Pressure (bar): 4.5 Flow Rate (liter) : 6.54 Tap Holes : 1 Hole Material : Brass : 180 Height (mm) Depth (mm) : 42 Shape : Round \*\*\*\*\* Water Efficiency Rate