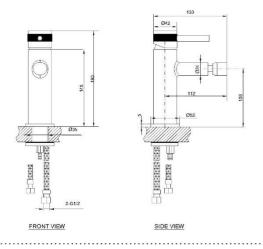

## DRAWING

#### **SPECIFICATIONS**

Color : Available in Matte Gold, Matte Black, Bronze Brass,

Matte Grey

Mounting : Deck Mounted

Operation Type : Manual Operation Pressure (bar): 4.5 Flow Rate (liter) : 6.54 Tap Holes : 1 Hole Material : Brass : 180 Height (mm) Depth (mm) : 42 Shape : Round \*\*\*\*\* Water Efficiency Rate