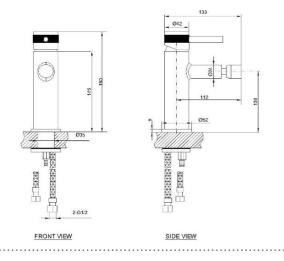

# **TECHNICAL DATA SHEET**



## Casa Milano

Spain Bidet Mixer With Pop Up Waste, Matte Grey

#### 390100103351

The Luxurious Spain Collection Bidet Mixer is a premium bathroom fixture that combines elegance, innovation, and functionality. Crafted with attention to detail, this bidet mixer showcases a sophisticated design that complements contemporary bathroom aesthetics.

#### **SPECIFICATIONS**

Color : Available in Matte Gold, Matte Black, Bronze Brass,

Matte Grey

Mounting : Deck Mounted

Operation Type : Manual Operation Pressure (bar): 4.5 Flow Rate (liter) : 6.54 Tap Holes : 1 Hole Material : Brass : 180 Height (mm) Depth (mm) : 42 Shape : Round Water Efficiency Rate \***\*\***\*



## FLOW CHART



### DRAWING



## **TECHNOLOGY**







Leak Proof

Durable Materials

ECO Smart





Follow us - casamilanouae