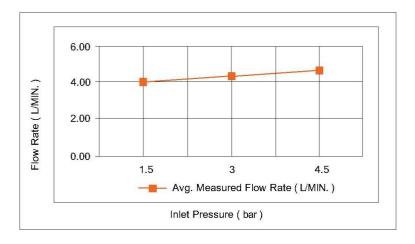

# **TECHNICAL DATA SHEET**



## Casa Milano

Spain Bidet Mixer With Pop Up Waste, Matte Grey

#### 390100103351

The Luxurious Spain Collection Bidet Mixer is a premium bathroom fixture that combines elegance, innovation, and functionality. Crafted with attention to detail, this bidet mixer showcases a sophisticated design that complements contemporary bathroom aesthetics.

#### **SPECIFICATIONS**

Color : Available in Matte Gold, Matte Black, Bronze Brass,

Matte Grey

Mounting : Deck Mounted

Operation Type : Manual Operation Pressure (bar): 4.5 Flow Rate (liter) : 6.54 Tap Holes : 1 Hole Material : Brass : 180 Height (mm) Depth (mm) : 42 Shape : Round Water Efficiency Rate \***\*\***\*



## FLOW CHART



### DRAWING



## **TECHNOLOGY**







Leak Proof

Durable Materials

ECO Smart





Follow us - casamilanouae