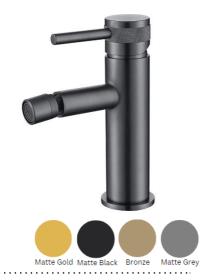

## Casa Milano

Spain Bidet Mixer With Pop Up Waste, Matte Grey

#### **SPECIFICATIONS**

Color : Available in Matte Gold, Matte Black, Bronze Brass,

Matte Grey

Mounting : Deck Mounted

Operation Type : Manual Operation Pressure (bar): 4.5 Flow Rate (liter) : 6.54 Tap Holes : 1 Hole Material : Brass : 180 Height (mm) Depth (mm) : 42 Shape : Round Water Efficiency Rate \***\*\***\*