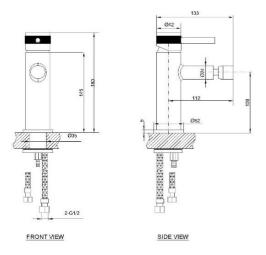

# **TECHNICAL DATA SHEET**



# Casa Milano

Spain Bidet Mixer With Pop Up Waste, Matte Gold

#### 390100103350

The Luxurious Spain Collection Bidet Mixer is a premium bathroom fixture that combines elegance, innovation, and functionality. Crafted with attention to detail, this bidet mixer showcases a sophisticated design that complements contemporary bathroom aesthetics.

#### **SPECIFICATIONS**

Color : Available in Matte Gold, Matte Black, Bronze Brass,

Matte Grey

Mounting : Deck Mounted

Operation Type : Manual Operation Pressure (bar): 4.5 Flow Rate (liter) : 6.54 Tap Holes : 1 Hole Material : Brass : 180 Height (mm) Depth (mm) : 42 Shape : Round Water Efficiency Rate \***\*\***\*



#### FLOW CHART



## DRAWING



## **TECHNOLOGY**







Leak Proof

**Durable Materials** 

ECO Smart





Follow us - casamilanouae