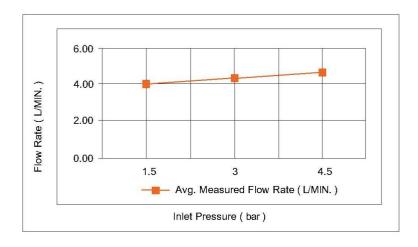

# **TECHNICAL DATA SHEET**



# Casa Milano

Spain Bidet Mixer With Pop Up Waste, Matte Gold

#### 390100103350

The Luxurious Spain Collection Bidet Mixer is a premium bathroom fixture that combines elegance, innovation, and functionality. Crafted with attention to detail, this bidet mixer showcases a sophisticated design that complements contemporary bathroom aesthetics.

#### **SPECIFICATIONS**

Color : Available in Matte Gold, Matte Black, Bronze Brass,

Matte Grey

Mounting : Deck Mounted

Operation Type : Manual Operation Pressure (bar): 4.5 Flow Rate (liter) : 6.54 Tap Holes : 1 Hole Material : Brass : 180 Height (mm) Depth (mm) : 42 Shape : Round Water Efficiency Rate \***\*\***\*



#### FLOW CHART



## DRAWING



## **TECHNOLOGY**







Leak Proof

**Durable Materials** 

ECO Smart





Follow us - casamilanouae