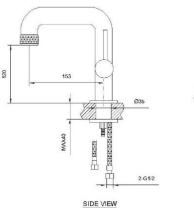

### SPECIFICATIONS

| Color                          | : Available in Matte Black, Matte Grey |                        |
|--------------------------------|----------------------------------------|------------------------|
| Mounting                       | : Deck Mounted                         |                        |
| Operation Type                 | : Manual                               |                        |
| Operation Pressure (bar) : 4.5 |                                        |                        |
| Flow Rate (liter)              | : 4.88                                 |                        |
| Tap Holes                      | : 1 Holes                              | ( cashire              |
| Material                       | : Brass                                |                        |
| Height (mm)                    | : 60                                   |                        |
| Depth (mm)                     | : 210                                  |                        |
| Shape                          | : Round                                |                        |
| Water Efficiency Rate          | · <b>****</b>                          | Matte Black Matte Grey |