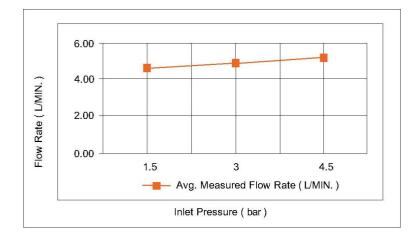

### SPECIFICATIONS

| Color                          | : Available in Matte Black, Matte Grey |                        |
|--------------------------------|----------------------------------------|------------------------|
| Mounting                       | : Deck Mounted                         |                        |
| Operation Type                 | : Manual                               |                        |
| Operation Pressure (bar) : 4.5 |                                        |                        |
| Flow Rate (liter)              | : 4.88                                 |                        |
| Tap Holes                      | : 1 Holes                              | ( cashire              |
| Material                       | : Brass                                |                        |
| Height (mm)                    | : 60                                   |                        |
| Depth (mm)                     | : 210                                  |                        |
| Shape                          | : Round                                |                        |
| Water Efficiency Rate          | · <b>****</b>                          | Matte Black Matte Grey |

## FLOW CHART

Leak Proof

TECHNOLOGY

Durable Materials

ECO Smart

Follow us - casamilanouae (f) (a) (b) (c) (in) (p)

www.casamilanoitaly.com

Email us - info@casamilanoitaly.com WHATSAPP & TOLL FREE