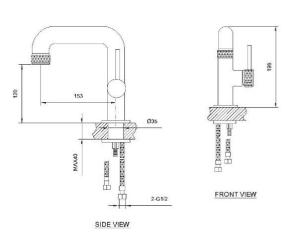

#### DRAWING

## **SPECIFICATIONS**

Color : Available in Matte Black, Matte Grey

Mounting : Deck Mounted

Operation Type : Manual
Operation Pressure (bar) : 4.5
Flow Rate (liter) : 4.88
Tap Holes : 1 Holes
Material : Brass
Height (mm) : 60
Depth (mm) : 210
Shape : Round