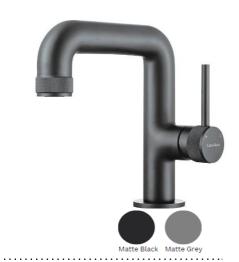

## Casa Milano

Spain Basin Mixer With Pop Up Waste, Matte Grey

## 390100103347

The Luxurious Spain Collection Basin Mixer brings eye-catching style to bathroom basins. Engineered with aerated spouts for better water efficiency, this tap's tall design suits basins with high edges - providing you with extra room to wash.

## **SPECIFICATIONS**

Color : Available in Matte Black, Matte Grey

Mounting : Deck Mounted

Operation Type : Manual
Operation Pressure (bar) : 4.5
Flow Rate (liter) : 4.88
Tap Holes : 1 Holes
Material : Brass
Height (mm) : 60
Depth (mm) : 210
Shape : Round