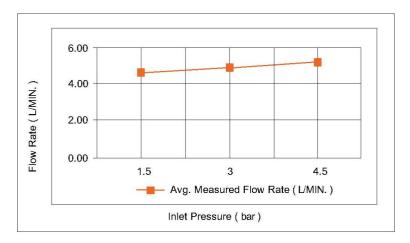

#### FLOW CHART

## **SPECIFICATIONS**

Color : Available in Matte Black, Matte Grey

Mounting : Deck Mounted

Operation Type : Manual
Operation Pressure (bar) : 4.5
Flow Rate (liter) : 4.88
Tap Holes : 1 Holes
Material : Brass
Height (mm) : 60
Depth (mm) : 210
Shape : Round