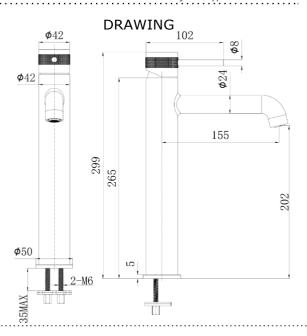

#### SPECIFICATIONS

| Color                 | : Available in Chrome, Matte Gold, Matte Black, Br | onze Brass,         |                  |        |               |                |                 |                   |
|-----------------------|----------------------------------------------------|---------------------|------------------|--------|---------------|----------------|-----------------|-------------------|
|                       | Matte Grey, Saffron Gold, Brushed Nickel, Rust C   | Copper              |                  |        |               |                |                 |                   |
| Mounting              | : Deck Mounted                                     |                     |                  |        |               |                |                 |                   |
| Operation Type        | : Manual                                           |                     |                  |        |               |                |                 |                   |
| Flow Rate (liter)     | : 4.88                                             |                     |                  |        |               |                |                 |                   |
| Tap Holes             | : 1 Holes                                          |                     |                  |        |               |                |                 |                   |
| Material              | : Brass                                            |                     |                  |        |               |                |                 |                   |
| Height (mm)           | : 299                                              |                     |                  |        |               |                |                 |                   |
| Depth (mm)            | : 102                                              |                     |                  |        |               |                |                 |                   |
| Shape                 | : Round                                            |                     |                  |        |               |                |                 |                   |
| Water Efficiency Rate | *****                                              | Matte Chrom<br>Gold | e Matte<br>Black | Bronze | Matte<br>Grey | Rust<br>Copper | Saffron<br>Gold | Brushed<br>Nickel |