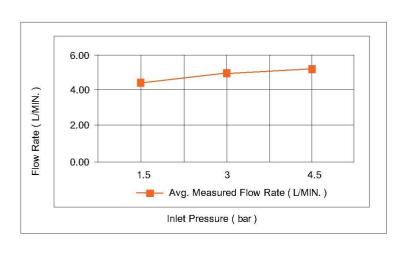

### FLOW CHART

#### SPECIFICATIONS

| Color                 | : Available in Chrome, Matte Gold, Matte Black, Br | onze Brass,         |                  |        |               |                |                 |                   |
|-----------------------|----------------------------------------------------|---------------------|------------------|--------|---------------|----------------|-----------------|-------------------|
|                       | Matte Grey, Saffron Gold, Brushed Nickel, Rust C   | Copper              |                  |        |               |                |                 |                   |
| Mounting              | : Deck Mounted                                     |                     |                  |        |               |                |                 |                   |
| Operation Type        | : Manual                                           |                     |                  |        |               |                |                 |                   |
| Flow Rate (liter)     | : 4.88                                             |                     |                  |        |               |                |                 |                   |
| Tap Holes             | : 1 Holes                                          |                     |                  |        |               |                |                 |                   |
| Material              | : Brass                                            |                     |                  |        |               |                |                 |                   |
| Height (mm)           | : 299                                              |                     |                  |        |               |                |                 |                   |
| Depth (mm)            | : 102                                              |                     |                  |        |               |                |                 |                   |
| Shape                 | : Round                                            |                     |                  |        |               |                |                 |                   |
| Water Efficiency Rate | *****                                              | Matte Chrom<br>Gold | e Matte<br>Black | Bronze | Matte<br>Grey | Rust<br>Copper | Saffron<br>Gold | Brushed<br>Nickel |