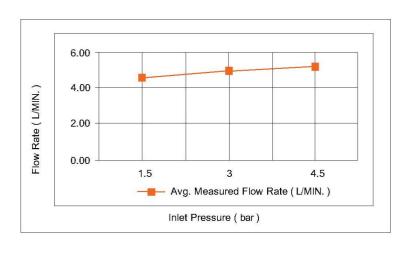

## FLOW CHART

#### SPECIFICATIONS

| Color                 | : Available in Chrome, Matte Gold, Matte Black, Bronze | Brass, |                       | Ŧ             |                             |                     |
|-----------------------|--------------------------------------------------------|--------|-----------------------|---------------|-----------------------------|---------------------|
|                       | Matte Grey, Saffron Gold, Brushed Nickel, Rust Copper  |        |                       |               |                             |                     |
| Mounting              | : Deck Mounted                                         | 1      |                       |               |                             |                     |
| Operation Type        | : Manual                                               |        |                       |               |                             |                     |
| Flow Rate (liter)     | : 4.88                                                 |        |                       |               |                             |                     |
| Tap Holes             | : 1 Holes                                              |        |                       |               |                             |                     |
| Material              | : Brass                                                |        |                       |               |                             |                     |
| Height (mm)           | : 60                                                   |        |                       |               |                             |                     |
| Depth (mm)            | : 210                                                  |        |                       |               |                             |                     |
| Shape                 | : Round                                                |        |                       |               |                             |                     |
| Water Efficiency Rate |                                                        |        | Matte Bronze<br>Black | Matte<br>Grey | Rust Saffron<br>Copper Gold | n Brushed<br>Nickel |