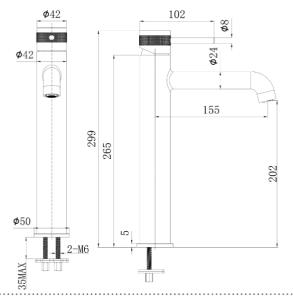

### DRAWING

#### SPECIFICATIONS

| Color                 | : Available in Chrome, Matte Gold, Matte Black, Bronze | Brass, |                       | Ŧ             |                             |                     |
|-----------------------|--------------------------------------------------------|--------|-----------------------|---------------|-----------------------------|---------------------|
|                       | Matte Grey, Saffron Gold, Brushed Nickel, Rust Copper  |        |                       |               |                             |                     |
| Mounting              | : Deck Mounted                                         | 1      |                       |               |                             |                     |
| Operation Type        | : Manual                                               |        |                       |               |                             |                     |
| Flow Rate (liter)     | : 4.88                                                 |        |                       |               |                             |                     |
| Tap Holes             | : 1 Holes                                              |        |                       |               |                             |                     |
| Material              | : Brass                                                |        |                       |               |                             |                     |
| Height (mm)           | : 60                                                   |        |                       |               |                             |                     |
| Depth (mm)            | : 210                                                  |        |                       |               |                             |                     |
| Shape                 | : Round                                                |        |                       |               |                             |                     |
| Water Efficiency Rate |                                                        |        | Matte Bronze<br>Black | Matte<br>Grey | Rust Saffron<br>Copper Gold | n Brushed<br>Nickel |