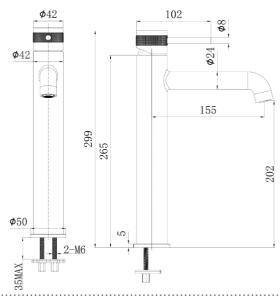

### **DRAWING**

#### **SPECIFICATIONS**

Color : Available in Chrome, Matte Gold, Matte Black, Bronze Brass,

Matte Grey, Saffron Gold, Brushed Nickel, Rust Copper

Mounting : Deck Mounted

Operation Type : Manual
Flow Rate (liter) : 4.88
Tap Holes : 1 Holes
Material : Brass
Height (mm) : 102
Depth (mm) : 299
Shape : Round