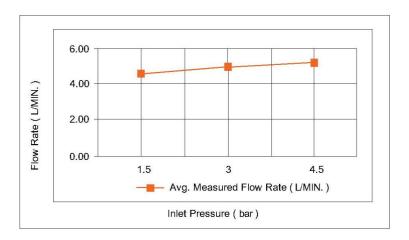

## **FLOW CHART**

#### **SPECIFICATIONS**

Color : Available in Chrome, Matte Gold, Matte Black, Bronze Brass,

Matte Grey, Saffron Gold, Brushed Nickel, Rust Copper

Mounting : Deck Mounted

Operation Type : Manual
Flow Rate (liter) : 4.88
Tap Holes : 1 Holes
Material : Brass
Height (mm) : 102
Depth (mm) : 299
Shape : Round