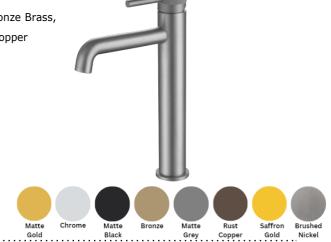

#### **SPECIFICATIONS**

Color : Available in Chrome, Matte Gold, Matte Black, Bronze Brass,

Matte Grey, Saffron Gold, Brushed Nickel, Rust Copper

Mounting : Deck Mounted

Operation Type : Manual
Flow Rate (liter) : 4.88
Tap Holes : 1 Holes
Material : Brass
Height (mm) : 102
Depth (mm) : 299
Shape : Round