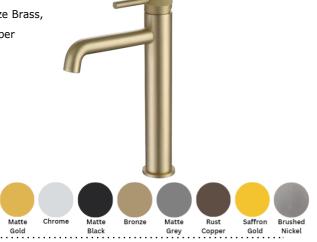

## **SPECIFICATIONS**

Color : Available in Chrome, Matte Gold, Matte Black, Bronze Brass,

Matte Grey, Saffron Gold, Brushed Nickel, Rust Copper

: Deck Mounted Mounting

Operation Type : Manual Flow Rate (liter) : 4.88 Tap Holes : 1 Holes Material : Brass : 299 Height (mm) Depth (mm) : 102 Shape : Round