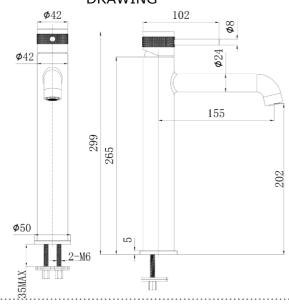

## **DRAWING**

## **SPECIFICATIONS**

Color : Available in Chrome, Matte Gold, Matte Black, Bronze Brass,

Matte Grey, Saffron Gold, Brushed Nickel, Rust Copper

: Deck Mounted Mounting

Operation Type : Manual Flow Rate (liter) : 4.88 Tap Holes : 1 Holes Material : Brass : 299 Height (mm) Depth (mm) : 102 Shape : Round