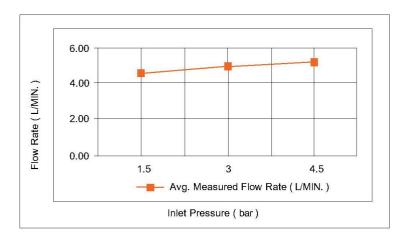

## **FLOW CHART**

## **SPECIFICATIONS**

Color : Available in Chrome, Matte Gold, Matte Black, Bronze Brass,

Matte Grey, Saffron Gold, Brushed Nickel, Rust Copper

: Deck Mounted Mounting

Operation Type : Manual Flow Rate (liter) : 4.88 Tap Holes : 1 Holes Material : Brass : 299 Height (mm) Depth (mm) : 102 Shape : Round