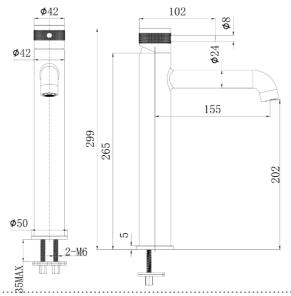

#### SPECIFICATIONS

| Color                 | : Available in Chrome, Matte Gold, Matte Black, Bronz<br>Matte Grey, Saffron Gold, Brushed Nickel, Rust Copp | ,             | đ      |                | -      |               |
|-----------------------|--------------------------------------------------------------------------------------------------------------|---------------|--------|----------------|--------|---------------|
| Mounting              | : Deck Mounted                                                                                               |               |        |                | - 11   |               |
| Operation Type        | : Manual                                                                                                     |               |        |                | - 11   |               |
| Flow Rate (liter)     | : 4.88                                                                                                       |               |        |                |        |               |
| Tap Holes             | : 1 Holes                                                                                                    |               |        |                | - 11   |               |
| Material              | : Brass                                                                                                      |               |        |                | - 11   |               |
| Height (mm)           | : 299                                                                                                        |               |        |                | - 11   | н.            |
| Depth (mm)            | : 102                                                                                                        |               |        |                | 1º 1   | 1 21          |
| Shape                 | : Round                                                                                                      |               |        |                |        |               |
| Water Efficiency Rate | ****                                                                                                         | Matte<br>Gold | Chrome | Matte<br>Black | Bronze | Matte<br>Grey |

### FLOW CHART

DRAWING