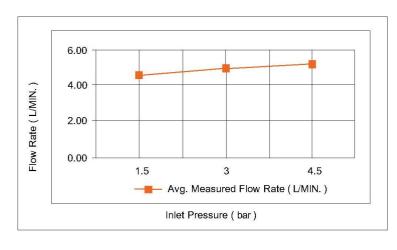

### FLOW CHART

DRAWING

#### SPECIFICATIONS

| Color                 | : Available in Chrome, Matte Gold, Matte Black, Bronz<br>Matte Grey, Saffron Gold, Brushed Nickel, Rust Copp | ,             | đ      |                | -      |               |
|-----------------------|--------------------------------------------------------------------------------------------------------------|---------------|--------|----------------|--------|---------------|
| Mounting              | : Deck Mounted                                                                                               |               |        |                | - 11   |               |
| Operation Type        | : Manual                                                                                                     |               |        |                | - 11   |               |
| Flow Rate (liter)     | : 4.88                                                                                                       |               |        |                |        |               |
| Tap Holes             | : 1 Holes                                                                                                    |               |        |                | - 11   |               |
| Material              | : Brass                                                                                                      |               |        |                | - 11   |               |
| Height (mm)           | : 299                                                                                                        |               |        |                | - 11   | н.            |
| Depth (mm)            | : 102                                                                                                        |               |        |                | 1º 1   | 1 21          |
| Shape                 | : Round                                                                                                      |               |        |                |        |               |
| Water Efficiency Rate | ****                                                                                                         | Matte<br>Gold | Chrome | Matte<br>Black | Bronze | Matte<br>Grey |