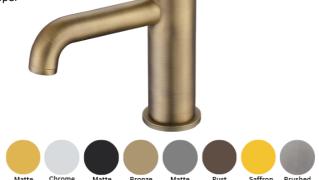

Color : Available in Chrome, Matte Gold, Matte Black, Bronze Brass,

Matte Grey, Saffron Gold, Brushed Nickel, Rust Copper

Mounting : Deck Mounted

Operation Type : Manual
Flow Rate (liter) : 4.88
Tap Holes : 1 Holes
Material : Brass
Height (mm) : 179
Depth (mm) : 102
Shape : Round

Water Efficiency Rate :★★★★

Grey

Copper

Gold

Nickel