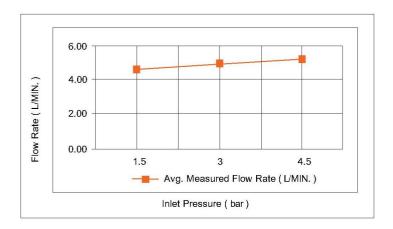

## **FLOW CHART**

Color : Available in Chrome, Matte Gold, Matte Black, Bronze Brass,

Matte Grey, Saffron Gold, Brushed Nickel, Rust Copper

Mounting : Deck Mounted

Operation Type : Manual
Flow Rate (liter) : 4.88
Tap Holes : 1 Holes
Material : Brass
Height (mm) : 179
Depth (mm) : 102
Shape : Round