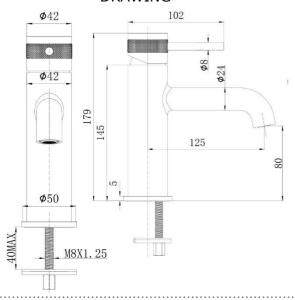

## **DRAWING**

Black

Color : Available in Chrome, Matte Gold, Matte Black, Bronze Brass,

Matte Grey, Saffron Gold, Brushed Nickel, Rust Copper

Mounting : Deck Mounted

Operation Type : Manual
Flow Rate (liter) : 4.88
Tap Holes : 1 Holes
Material : Brass
Height (mm) : 179
Depth (mm) : 102
Shape : Round