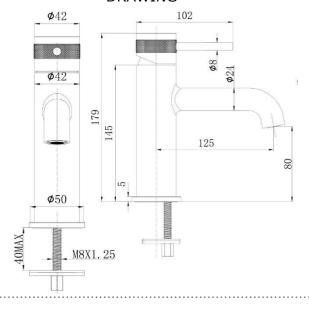

## **DRAWING**

#### **SPECIFICATIONS**

Color : Available in Chrome, Matte Gold, Matte Black, Bronze Brass,

Matte Grey, Saffron Gold, Brushed Nickel, Rust Copper

Mounting : Deck Mounted

Operation Type : Manual
Flow Rate (liter) : 4.88
Tap Holes : 1 Holes
Material : Brass
Height (mm) : 179
Depth (mm) : 102
Shape : Round