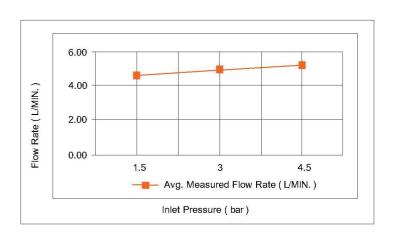

## FLOW CHART

#### **SPECIFICATIONS**

Color : Available in Chrome, Matte Gold, Matte Black, Bronze Brass,

Matte Grey, Saffron Gold, Brushed Nickel, Rust Copper

Mounting : Deck Mounted

Operation Type : Manual
Flow Rate (liter) : 4.88
Tap Holes : 1 Holes
Material : Brass
Height (mm) : 179
Depth (mm) : 102
Shape : Round