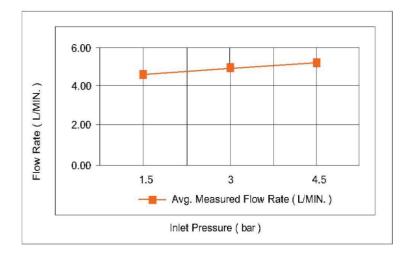

## **FLOW CHART**

#### **SPECIFICATIONS**

Color : Available in Chrome, Matte Gold, Matte Black, Bronze Brass,

Matte Grey, Saffron Gold, Brushed Nickel, Rust Copper

: Deck Mounted Mounting

Operation Type : Manual Flow Rate (liter) : 4.88 Tap Holes : 1 Holes Material : Brass : 179 Height (mm) Depth (mm) : 102 Shape : Round