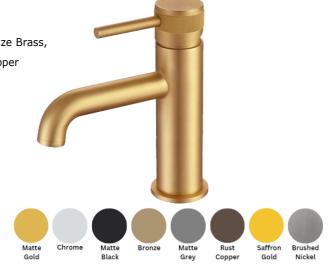

#### **SPECIFICATIONS**

Color : Available in Chrome, Matte Gold, Matte Black, Bronze Brass,

Matte Grey, Saffron Gold, Brushed Nickel, Rust Copper

: Deck Mounted Mounting

Operation Type : Manual Flow Rate (liter) : 4.88 Tap Holes : 1 Holes Material : Brass : 179 Height (mm) Depth (mm) : 102 Shape : Round