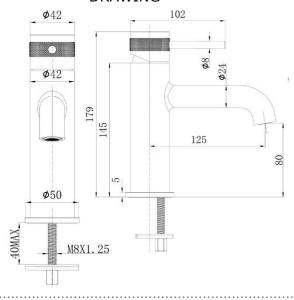

### **DRAWING**

#### **SPECIFICATIONS**

Color : Available in Chrome, Matte Gold, Matte Black, Bronze Brass,

Matte Grey, Saffron Gold, Brushed Nickel, Rust Copper

: Deck Mounted Mounting

Operation Type : Manual Flow Rate (liter) : 4.88 Tap Holes : 1 Holes Material : Brass : 179 Height (mm) Depth (mm) : 102 Shape : Round