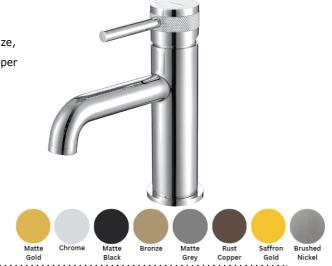

#### **SPECIFICATIONS**

Color : Available in Chrome, Matte Gold, Matte Black, Bronze,

Matte Grey, Saffron gold, Brushed Nickel, Rust Copper

Mounting : Deck Mounted

Operation Type : Manual
Flow Rate (liter) : 4.88
Tap Holes : 1 Holes
Material : Brass
Height (mm) : 179
Depth (mm) : 102
Shape : Round