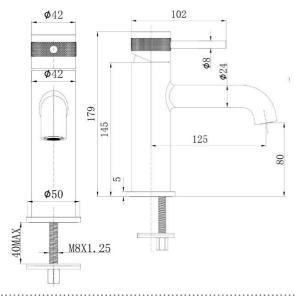

### DRAWING

#### **SPECIFICATIONS**

Color : Available in Chrome, Matte Gold, Matte Black, Bronze,

Matte Grey, Saffron gold, Brushed Nickel, Rust Copper

Mounting : Deck Mounted

Operation Type : Manual
Flow Rate (liter) : 4.88
Tap Holes : 1 Holes
Material : Brass
Height (mm) : 179
Depth (mm) : 102
Shape : Round