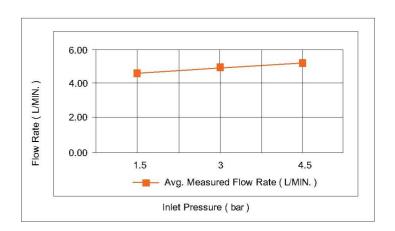

## FLOW CHART

#### **SPECIFICATIONS**

Color : Available in Chrome, Matte Gold, Matte Black, Bronze,

Matte Grey, Saffron gold, Brushed Nickel, Rust Copper

Mounting : Deck Mounted

Operation Type : Manual
Flow Rate (liter) : 4.88
Tap Holes : 1 Holes
Material : Brass
Height (mm) : 179
Depth (mm) : 102
Shape : Round