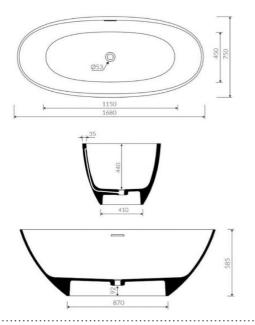

DRAWING

#### SPECIFICATIONS

| Color       | : Glossy White  |
|-------------|-----------------|
| Mounting    | : Free Standing |
| Material    | : Acrylic       |
| Height (mm) | : 585           |
| Width (mm)  | : 1680          |
| Shape       | : Oval          |
|             |                 |