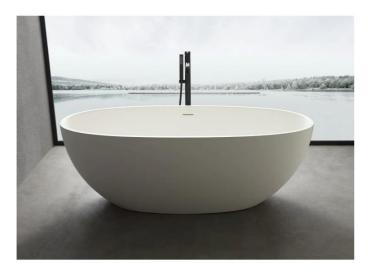

## 390100101989

The Wila II Bathtub is a luxurious and stylish freestanding bathtub that will transform your bathroom into a sanctuary of relaxation. With its clean lines, sleek contours, and velvety-smooth surface, the Wila II invites you to immerse yourself in a realm of pure tranquility and opulence. spa.

#### SPECIFICATIONS

| Color       | : Glossy White  |
|-------------|-----------------|
| Mounting    | : Free Standing |
| Material    | : Acrylic       |
| Height (mm) | : 585           |
| Width (mm)  | : 1680          |
| Shape       | : Oval          |
|             |                 |