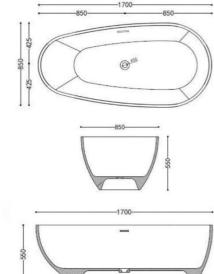

### SPECIFICATIONS

| Color       | : Matte White   |
|-------------|-----------------|
| Mounting    | : Free Standing |
| Material    | : Cast Stone    |
| Height (mm) | : 550           |
| Width (mm)  | : 1700          |
| Shape       | : Oval          |

## TECHNOLOGY

Leak Proof

Durable Materials

ECO Smart

Follow us - casamilanouae (f) (a) (b) (in) (p) www.casamilanoitaly.com Email us - info@casamilanoitaly.com WHATSAPP & TOLL FREE

DRAWING