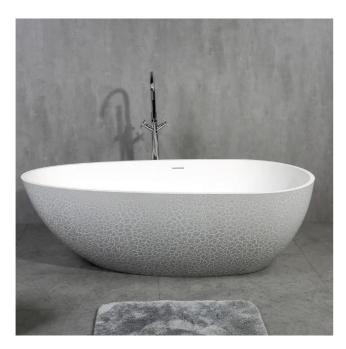

## 390100101249

The Oceania free-standing bathtub with ice crack texture is made of cast stone, which brings high harness and the ability to dry quickly, so bacterial can't survive. The Design combines technology, stylish and practical. The irregular oval shape with smooth line, looks like nest, you may feel free and relaxed.

### SPECIFICATIONS

| Color       | : Matte White   |
|-------------|-----------------|
| Mounting    | : Free Standing |
| Material    | : Cast Stone    |
| Height (mm) | : 550           |
| Width (mm)  | : 1700          |
| Shape       | : Oval          |