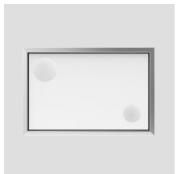

## Push plate SWING, flush mounted

I/w/h: 182/122/1.5 mm, plastic, for concealed cisterns with small access opening, dual flush, actuation distance of cable actuator: 14 mm, consisting of compact metal frame high gloss chromium plated, push button with rocker function for large or small flush, with fixing bolts, packed in a box

Material/colour: plastic/alpine white

Note: For the concealed cisterns CC-120-S, CC-150-S and CC-200-S, an INEO universal flush valve code no. 03.982.00..0000 is required prior to series stand 20.