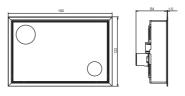

## Push plate SWING, flush mounted

I/w/h: 182/122/1.5 mm, plastic, for concealed cisterns with small access opening, dual flush, actuation distance of cable actuator: 14 mm, consisting of compact metal frame high gloss chromium plated, push button with rocker function for large or small flush, with fixing bolts, packed in a box

Material/colour: plastic/alpine white

Note: For the concealed cisterns CC-120-S, CC-150-S and CC-200-S, an INEO universal flush valve code no. 03.982.00..0000 is required prior to series stand 20.