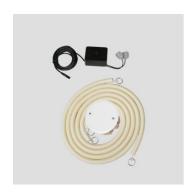

## **Product description**

Compact power supply 230V AC/6V DC

for the single power supply of electrical WC control systems for concealed cisterns with small access opening, for installation in drywalls with a wall thickness without tiles of maximum 25 mm

consisting of: concealed socket for drywall installation, external d:72.5 mm, depth 73 mm with power supply 230V AC/6V DC, with white plastic cover d:84 mm, with screws, with 230V AC cable connections, with 1 cable 2.1 m long and special 2-pin 6V DC plug, with empty pipe 1.7 m long incl. pull cord, with CE mark, packed in a box