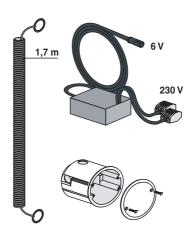

## **Product description**

Compact power supply 230V AC/6V DC

for the single power supply of electrical WC control systems for concealed cisterns with small access opening, for installation in drywalls with a wall thickness without tiles of maximum 25 mm

consisting of: concealed socket for drywall installation, external d:72.5 mm, depth 73 mm with power supply 230V AC/6V DC, with white plastic cover d:84 mm, with screws, with 230V AC cable connections, with 1 cable 2.1 m long and special 2-pin 6V DC plug, with empty pipe 1.7 m long incl. pull cord, with CE mark, packed in a box