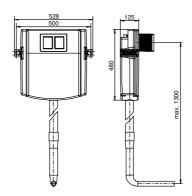

## **Product description**

95.722.00..0000

Concealed cistern INEO for squat toilet

with small access opening, front operated, SANIT concealed cistern (CC-121-S-FO-2V-2C) with insulation against condensation, with dual flush (7-4.5 I / 4-2 I), factory setting 6 and 3 litres, button function transmitted to INEO flush valve via flexible cables, connection to push plate via turn-click connection, 2-piece flush pipe, SANIT fill valve Noise Class I, 2-piece R 1/2 angle valve, protection box for access opening can be cut to size, with fixing brackets, without fastenings, packed in a box