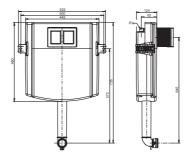

### Concealed cistern INEO

with small access opening, front operatedSANIT concealed cistern (CC-121-S-FO-2V-2C) with insulation against condensation, with dual flush (7.5-4.5 l / 4-2 l), factory setting 6 and 3 litres, button function transmitted to INEO flush valve via flexible cables, connection to push plate via turn-click connection, flush pipe bend with protection plug, SANIT fill valve Noise Class I, 2-piece R 1/2 angle valve connection set, protection box for access opening can be cut to size, with fixing brackets, without fastenings, packed in a box

Concealed cistern tested to DIN EN 14055, KIWA, Noise Class I