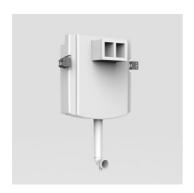

### Concealed cistern INEO

with small access opening, front operatedSANIT concealed cistern (CC-121-S-FO-2V-2C) with insulation against condensation, with dual flush (7.5-4.5 l / 4-2 l), factory setting 6 and 3 litres, button function transmitted to INEO flush valve via flexible cables, connection to push plate via turn-click connection, flush pipe bend with protection plug, SANIT fill valve Noise Class I, 2-piece R 1/2 angle valve connection set, protection box for access opening can be cut to size, with fixing brackets, without fastenings, packed in a box

Concealed cistern tested to DIN EN 14055, KIWA, Noise Class I