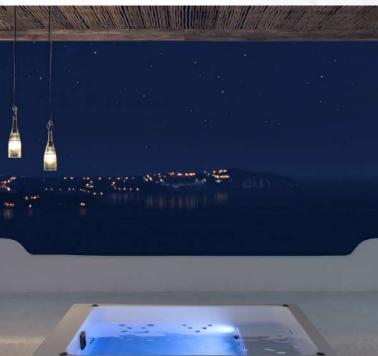

# WELLNESS

**1.BATHTUBS** 2.SAUNA **3. SPA BATHTUB** 4.MASSAGE BATHTUBS

**5.STEAM ROOM** 

1. BODY JETS

2.EXPOSED

**3.CONCEALED** 