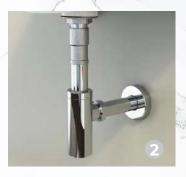

#### BATHTOOM ACCESSORIES AND PLUMBING ITEMS

**1. EAGLE ANGLE VALVE** 

2. STOLBERG ANGLE VALVE

**1. LINEAR FLOOR DRAIN** 

2. SQUARE 15X15

#### BATHTOOM ACCESSORIES AND PLUMBING ITEMS

**1. PVC WHITE** 

2. CHROME PLATED 3. BRASS

**4.PVC MANUAL** 

**5.BRASS AUTOMATIC** 

Casa Milano