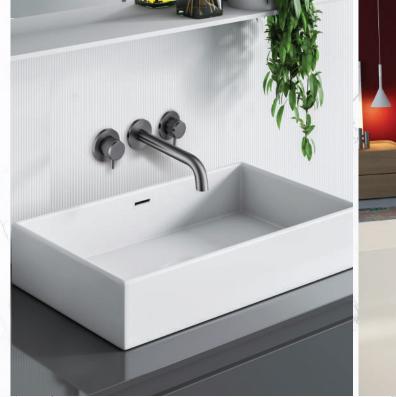

## CERAMIC SANITARYWARE

CERAMIC SANITARYWARE

WASH BASIN

 FLOOR STANDING 2. FLOOR STANDING 3. WALL HANG CONCELAED
UNDERCOUNTER 5. SEMI RECESSED 6. FULL PEDESTAL
COUNTERTOP

2. ROUND PLATE

**3. RECTANGULAR PLATE** 