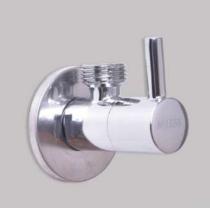

#### BATHTOOM ACCESSORIES AND PLUMBING ITEMS

**1. EAGLE ANGLE VALVE** 

2. STOLBERG ANGLE VALVE

**1. LINEAR FLOOR DRAIN** 

2. SQUARE 15X15