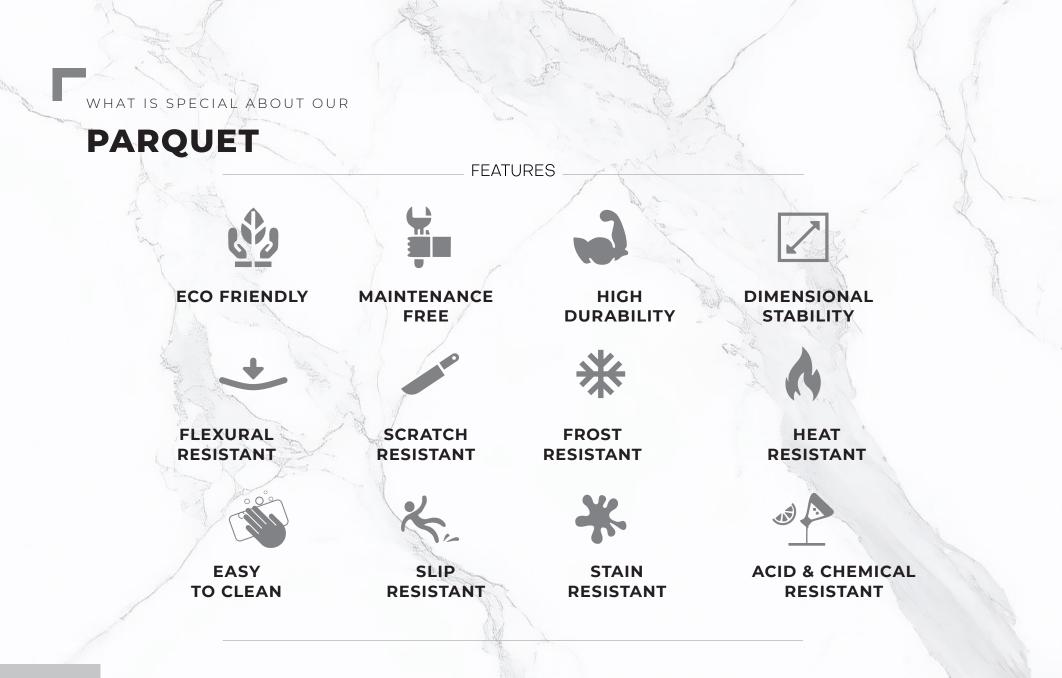

# PARQUET

1.ENGINEERED WOOD FLOORING 3. SOLID WOODEN FLOORING 2.VINYL FLOOD FLOORING

**4.LAMINATE FLOORING** 