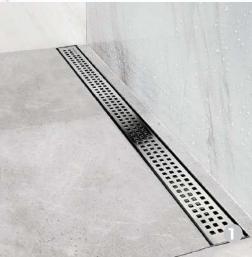

#### BATHTOOM ACCESSORIES AND PLUMBING ITEMS

**1. EAGLE ANGLE VALVE** 

2. STOLBERG ANGLE VALVE

**1. LINEAR FLOOR DRAIN** 

2. SQUARE 15X15