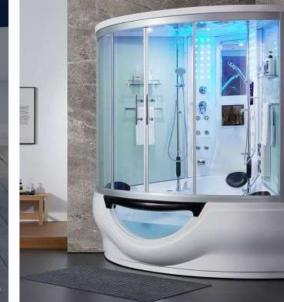

# WELLNESS

**1.BATHTUBS** 2.SAUNA **3. SPA BATHTUB** 4.MASSAGE BATHTUBS

**5.STEAM ROOM** 

1. BODY JETS

2.EXPOSED

**3.CONCEALED** 