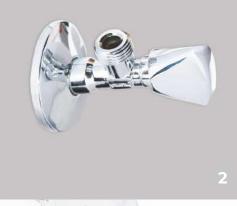

#### BATHTOOM ACCESSORIES AND PLUMBING ITEMS

**1. EAGLE ANGLE VALVE** 

2. STOLBERG ANGLE VALVE

**1. LINEAR FLOOR DRAIN** 

2. SQUARE 15X15