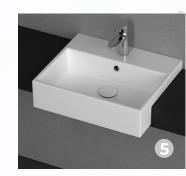

## CERAMIC SANITARYWARE

CERAMIC SANITARYWARE

WASH BASIN

 FLOOR STANDING 2. FLOOR STANDING 3. WALL HANG CONCELAED
UNDERCOUNTER 5. SEMI RECESSED 6. FULL PEDESTAL
COUNTERTOP

2. ROUND PLATE

**3. RECTANGULAR PLATE** 