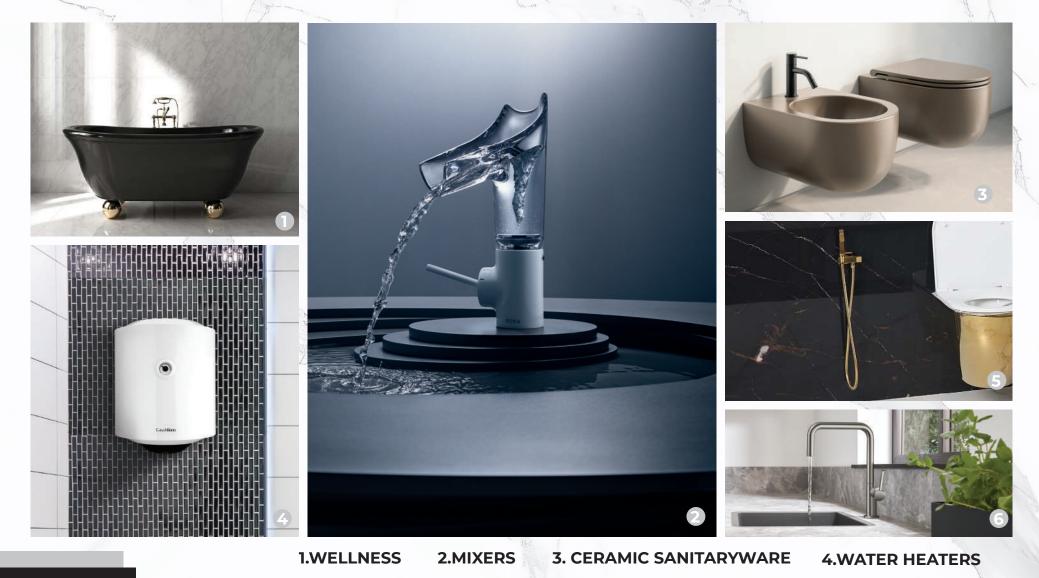

# WELLNESS

**1.BATHTUBS** 2.SAUNA **3. SPA BATHTUB** 4.MASSAGE BATHTUBS

**5.STEAM ROOM** 

1. BODY JETS

2.EXPOSED

**3.CONCEALED** 