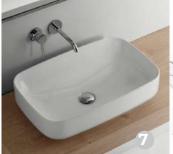

## CERAMIC SANITARYWARE

CERAMIC SANITARYWARE

WASH BASIN

 FLOOR STANDING 2. FLOOR STANDING 3. WALL HANG CONCELAED
UNDERCOUNTER 5. SEMI RECESSED 6. FULL PEDESTAL
COUNTERTOP

2. ROUND PLATE

**3. RECTANGULAR PLATE** 