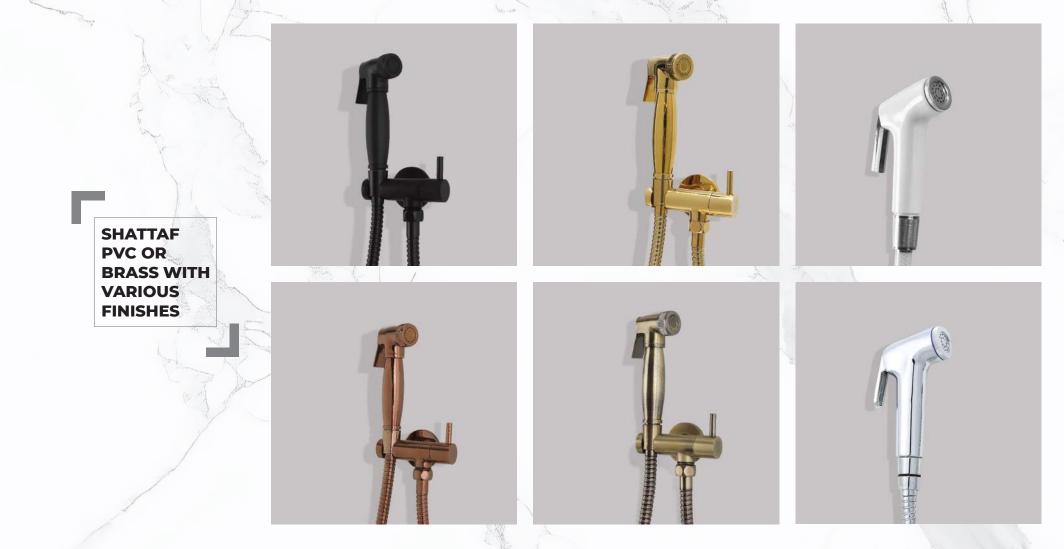

#### BATHTOOM ACCESSORIES AND PLUMBING ITEMS

**1. PVC WHITE** 

2. CHROME PLATED 3. BRASS

**4.PVC MANUAL** 

**5.BRASS AUTOMATIC** 

Casa Milano