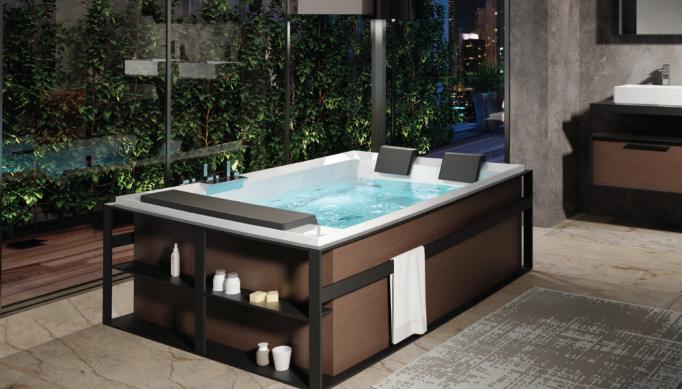

# WELLNESS

**1.BATHTUBS** 2.SAUNA **3. SPA BATHTUB** 4.MASSAGE BATHTUBS

**5.STEAM ROOM** 

1. BODY JETS

2.EXPOSED

**3.CONCEALED** 