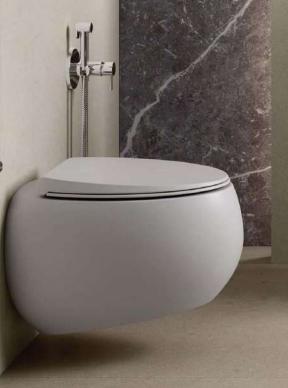

## CERAMIC SANITARYWARE

CERAMIC SANITARYWARE

WASH BASIN

 FLOOR STANDING 2. FLOOR STANDING 3. WALL HANG CONCELAED
UNDERCOUNTER 5. SEMI RECESSED 6. FULL PEDESTAL
COUNTERTOP

2. ROUND PLATE

**3. RECTANGULAR PLATE** 