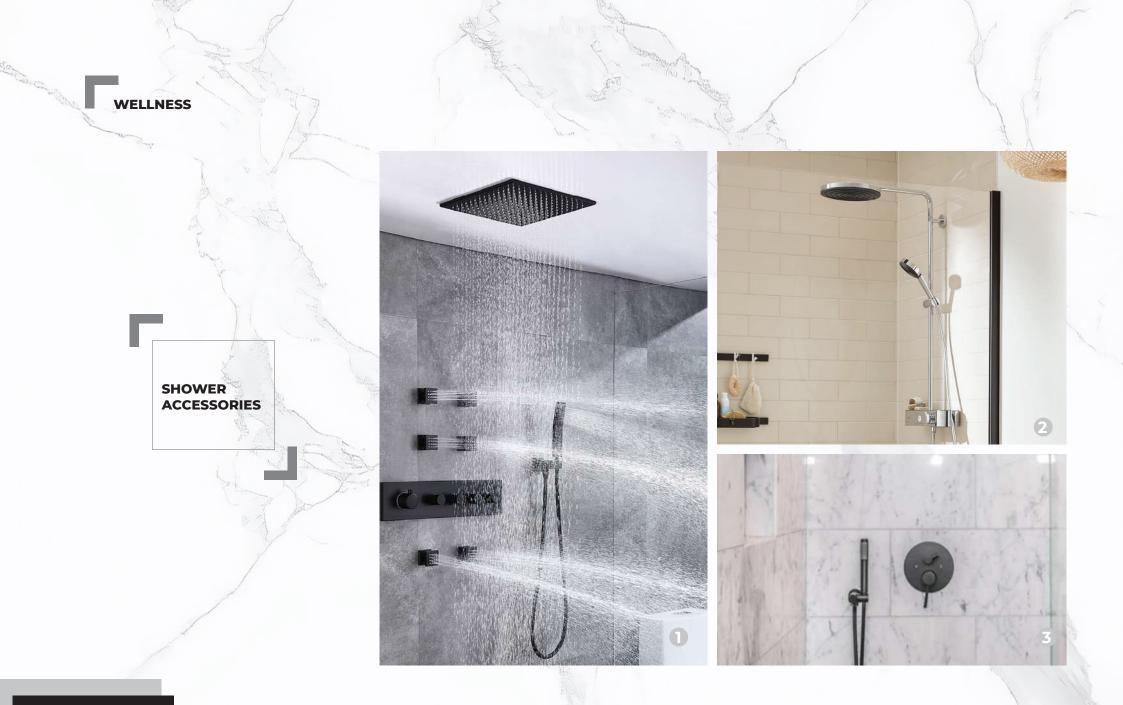

# WELLNESS

**1.BATHTUBS** 2.SAUNA **3. SPA BATHTUB** 4.MASSAGE BATHTUBS

**5.STEAM ROOM** 

1. BODY JETS

2.EXPOSED

**3.CONCEALED** 