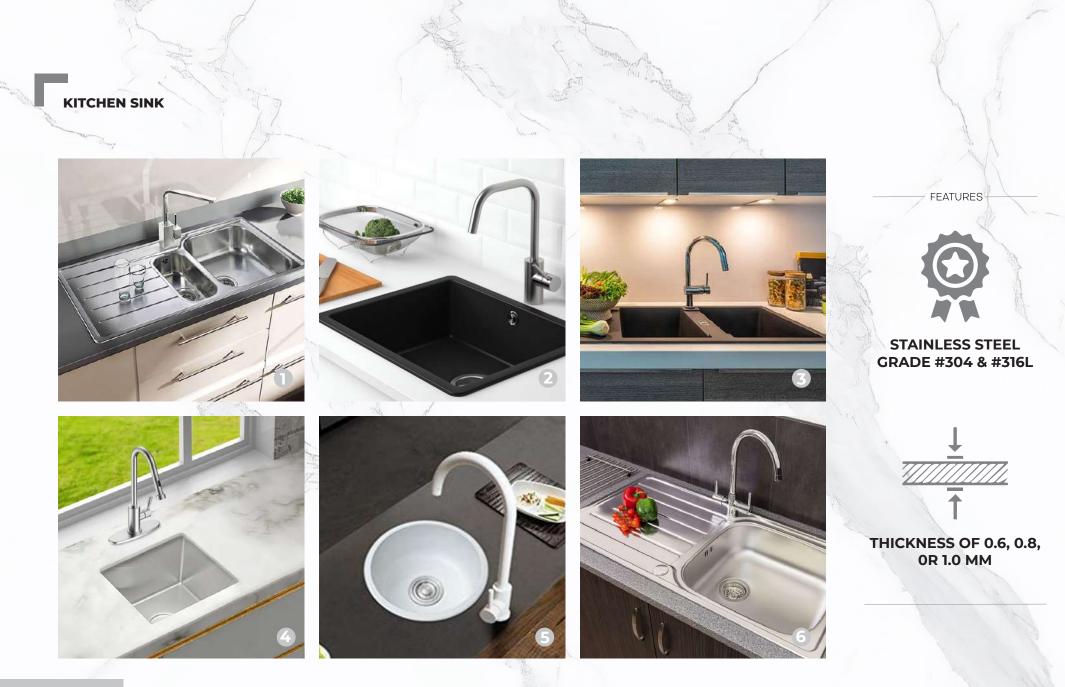

# KITCHEN SINK

1. LAY ON SINK2. IN4. SINGLE BOWL SQUARE5. SI

2. INSET SINK
5. SINGLE BOWL ROUND

3.DOUBLE BOWL SINGLE DRAIN 6. SINGLE BOWL SINGLE DRAIN