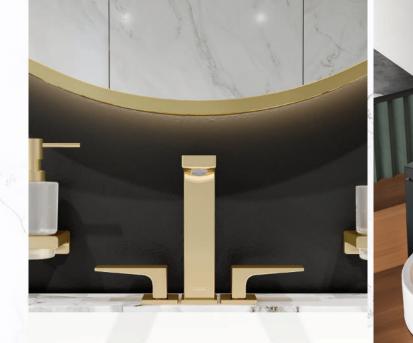

## **BATHROOM** ACCESSORIES & PLUMBING ITEMS

#### BATHTOOM ACCESSORIES AND PLUMBING ITEMS

**1. EAGLE ANGLE VALVE** 

2. STOLBERG ANGLE VALVE

**1. LINEAR FLOOR DRAIN** 

2. SQUARE 15X15

#### BATHTOOM ACCESSORIES AND PLUMBING ITEMS

**1. PVC WHITE** 

2. CHROME PLATED 3. BRASS

**4.PVC MANUAL** 

**5.BRASS AUTOMATIC** 

Casa Milano