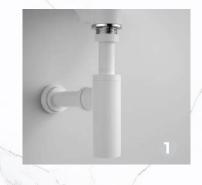

#### BATHTOOM ACCESSORIES AND PLUMBING ITEMS

**1. EAGLE ANGLE VALVE** 

2. STOLBERG ANGLE VALVE

**1. LINEAR FLOOR DRAIN** 

2. SQUARE 15X15