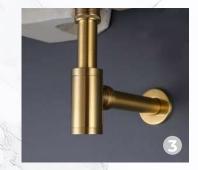

#### BATHTOOM ACCESSORIES AND PLUMBING ITEMS

**1. EAGLE ANGLE VALVE** 

2. STOLBERG ANGLE VALVE

**1. LINEAR FLOOR DRAIN** 

2. SQUARE 15X15

#### BATHTOOM ACCESSORIES AND PLUMBING ITEMS

**1. PVC WHITE** 

2. CHROME PLATED 3. BRASS

**4.PVC MANUAL** 

**5.BRASS AUTOMATIC** 

Casa Milano