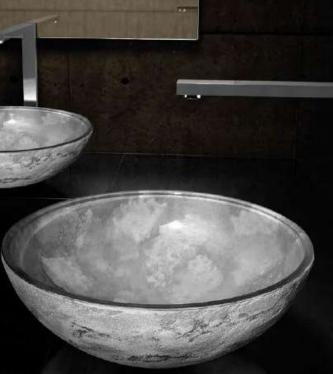

## CERAMIC SANITARYWARE

CERAMIC SANITARYWARE

WASH BASIN

 FLOOR STANDING 2. FLOOR STANDING 3. WALL HANG CONCELAED
UNDERCOUNTER 5. SEMI RECESSED 6. FULL PEDESTAL
COUNTERTOP

2. ROUND PLATE

**3. RECTANGULAR PLATE** 