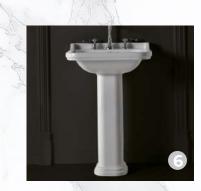

## CERAMIC SANITARYWARE

CERAMIC SANITARYWARE

WASH BASIN

 FLOOR STANDING 2. FLOOR STANDING 3. WALL HANG CONCELAED
UNDERCOUNTER 5. SEMI RECESSED 6. FULL PEDESTAL
COUNTERTOP

2. ROUND PLATE

**3. RECTANGULAR PLATE** 