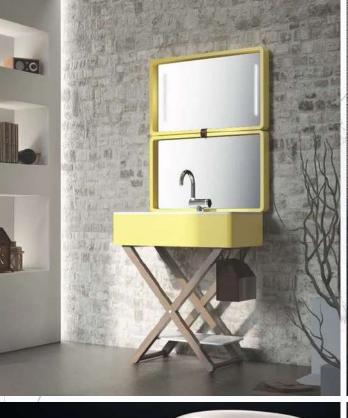

## CERAMIC SANITARYWARE

CERAMIC SANITARYWARE

WASH BASIN

 FLOOR STANDING 2. FLOOR STANDING 3. WALL HANG CONCELAED
UNDERCOUNTER 5. SEMI RECESSED 6. FULL PEDESTAL
COUNTERTOP

2. ROUND PLATE

**3. RECTANGULAR PLATE** 