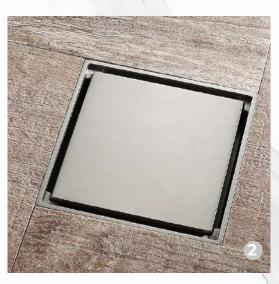

#### BATHTOOM ACCESSORIES AND PLUMBING ITEMS

**1. EAGLE ANGLE VALVE** 

2. STOLBERG ANGLE VALVE

**1. LINEAR FLOOR DRAIN** 

2. SQUARE 15X15