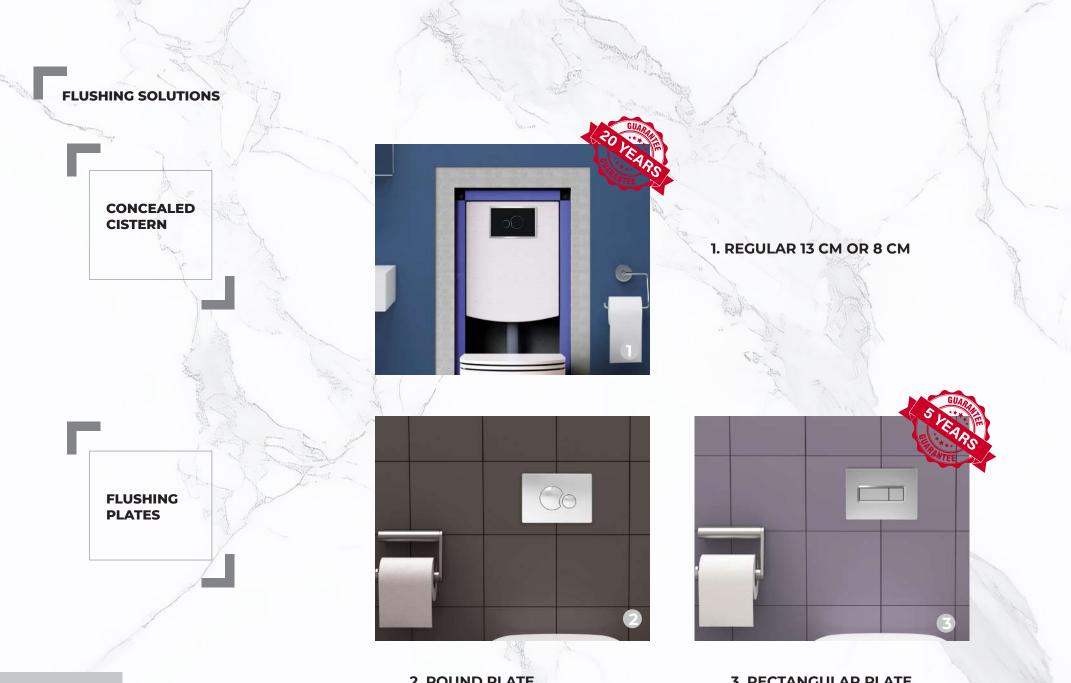

## CERAMIC SANITARYWARE

CERAMIC SANITARYWARE

WASH BASIN

 FLOOR STANDING 2. FLOOR STANDING 3. WALL HANG CONCELAED
UNDERCOUNTER 5. SEMI RECESSED 6. FULL PEDESTAL
COUNTERTOP

2. ROUND PLATE

**3. RECTANGULAR PLATE** 