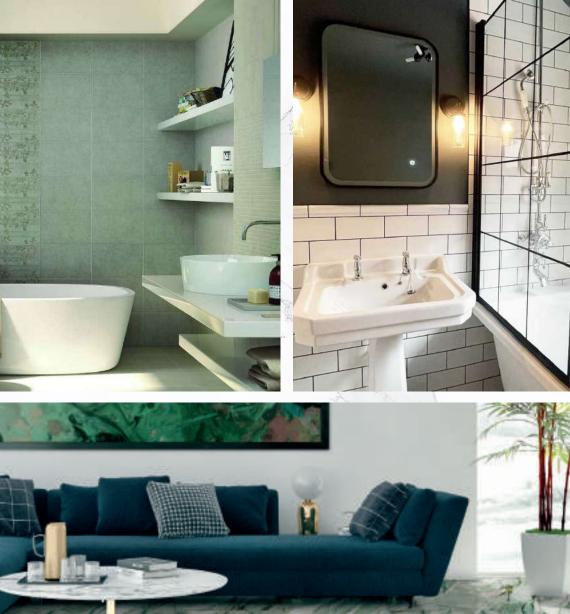

## SANITARYWARE

5.BATHROOM ACCESSORIES & PLUMBING ITEMS

**6.KITCHEN SINKS** 

## CERAMIC SANITARYWARE

CERAMIC SANITARYWARE

WASH BASIN

 FLOOR STANDING 2. FLOOR STANDING 3. WALL HANG CONCELAED
UNDERCOUNTER 5. SEMI RECESSED 6. FULL PEDESTAL
COUNTERTOP

2. ROUND PLATE

**3. RECTANGULAR PLATE** 

# WELLNESS

**1.BATHTUBS** 2.SAUNA **3. SPA BATHTUB** 4.MASSAGE BATHTUBS

**5.STEAM ROOM** 

1. BODY JETS

2.EXPOSED

**3.CONCEALED** 

## **BATHROOM** ACCESSORIES & PLUMBING ITEMS

#### BATHTOOM ACCESSORIES AND PLUMBING ITEMS

**1. EAGLE ANGLE VALVE** 

2. STOLBERG ANGLE VALVE

**1. LINEAR FLOOR DRAIN** 

2. SQUARE 15X15

#### BATHTOOM ACCESSORIES AND PLUMBING ITEMS

**1. PVC WHITE** 

2. CHROME PLATED 3. BRASS

**4.PVC MANUAL** 

**5.BRASS AUTOMATIC** 

Casa Milano

# KITCHEN SINK

1. LAY ON SINK2. IN4. SINGLE BOWL SQUARE5. SI

2. INSET SINK
5. SINGLE BOWL ROUND

3.DOUBLE BOWL SINGLE DRAIN 6. SINGLE BOWL SINGLE DRAIN