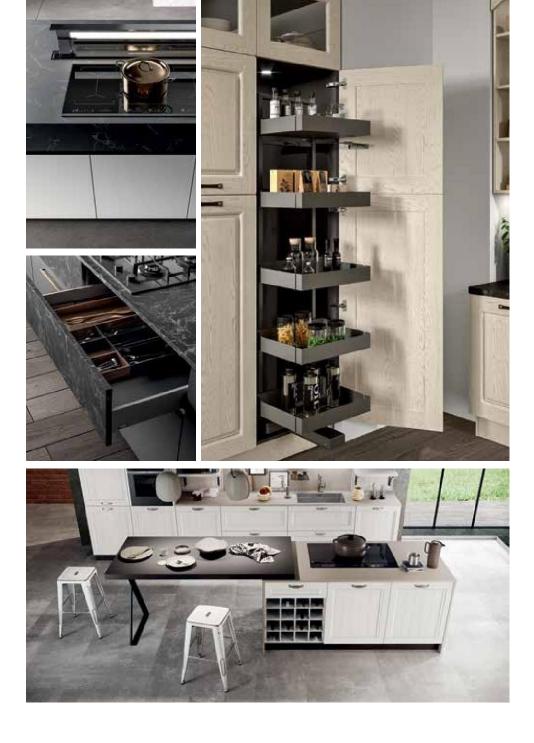

# KITCHENS BY Casa Milano

### **KITCHENS**

Discover the pinnacle of elegance and modularity in our kitchen designs, created in collaboration with Arredo3, a leading Italian manufacturer. Choose from 150 captivating colors showcased at our Abu Dhabi and Dubai showrooms. Our designs effortlessly blend Modern, Classic, and Contemporary styles, ensuring exceptional quality and craftsmanship. Immerse yourself in a range of finishes, including matte, gloss, and high-gloss, or embrace high-resolution wooden finishes crafted from natural layers of tree bark. Our classic collection offers solid wood frames and vintage handles for added appeal. With impeccable Italian designs and German mechanisms, our sustainably manufactured units come with a ten-year warranty, guaranteeing durability and functionality. Our expert kitchen consultants customize designs to match your unique preferences, needs, and budget, setting the latest trends with elegance and design intelligence.