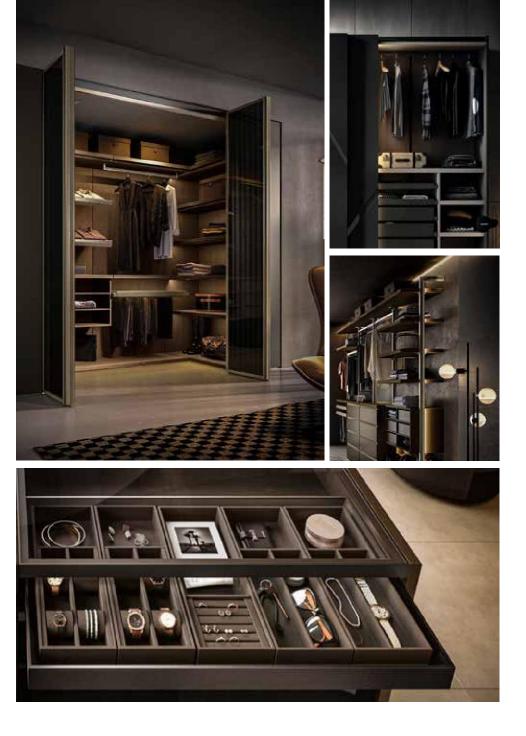

# WARDROBES

### WARDROBES

Casa Milano's wardrobes revolutionize the idea of functional and fashionable storage solutions. Our meticulous craftsmanship and focus on detail ensure seamless integration into any interior, offering generous space and organization. Available in a variety of finishes and colors, our wardrobes cater to diverse design preferences. Enhance your wardrobe with custom features like built-in lighting, mirrored doors, and adjustable shelving for a truly personalized storage experience.